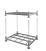

# Table trolley Matador 850x480x950 mm - 2 loading surfaces, 2 drawers

#### SKU 74323

Table trolley from Matador with dimensions 850x480x950 mm. The load capacity of this product is 250 kg. The push handles are high and the aluminum table trolley has two loading surfaces and two drawers.

#### PRODUCT DESCRIPTION

This table trolley is made of aluminum and plastic. The dimensions are 850 x 480 x 950 mm. The push handles are high and the serving trolley has a maximum load capacity of 250 kilograms. The warehouse trolley is made in such a way that each loading surface can carry 125 kilograms. This platform trolley is extra light due to its own weight of 18.5 kilograms, including the drawers, the weight is 22 kilograms. The distance between the platforms is 550 mm, with the lower platform at a height of 184 mm and the upper platform at a height of 800 mm. The dimensions of the platform are 680 x 450 mm. The rubber wheels dampen noise and two of the four wheels have a brake. The table trolley has 2 fixed wheels and 2 swivel wheels. This warehouse trolley is of top quality and is suitable for maneuvering through narrow aisles.