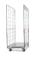

# Table trolley Matador 850x480x950 mm - 2 loading surfaces, 2 drawers

#### SKU 74323

Table trolley from Matador with dimensions 850x480x950 mm. The load capacity of this product is 250 kg. The push handles are high and the aluminum table trolley has two loading surfaces and two drawers.

#### PRODUCT DESCRIPTION

This table trolley is made of aluminum and plastic. The dimensions are 850 x 480 x 950 mm. The push handles are high and the serving trolley has a maximum load capacity of 250 kilograms. The warehouse trolley is made in such a way that each loading surface can carry 125 kilograms. This platform trolley is extra light due to its own weight of 18.5 kilograms, including the drawers, the weight is 22 kilograms. The distance between the platforms is 550 mm, with the lower platform at a height of 184 mm and the upper platform at a height of 800 mm. The dimensions of the platform are 680 x 450 mm. The rubber wheels dampen noise and two of the four wheels have a brake. The table trolley has 2 fixed wheels and 2 swivel wheels. This warehouse trolley is of top quality and is suitable for maneuvering through narrow aisles.