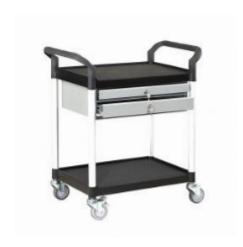

# Table trolley Matador 850x480x950 mm - 2 loading surfaces, 2 drawers

#### SKU 74323

Table trolley from Matador with dimensions 850x480x950 mm. The load capacity of this product is 250 kg. The push handles are high and the aluminum table trolley has two loading surfaces and two drawers.

#### PRODUCT DESCRIPTION

This table trolley is made of aluminum and plastic. The dimensions are 850 x 480 x 950 mm. The push handles are high and the serving trolley has a maximum load capacity of 250 kilograms. The warehouse trolley is made in such a way that each loading surface can carry 125 kilograms. This platform trolley is extra light due to its own weight of 18.5 kilograms, including the drawers, the weight is 22 kilograms. The distance between the platforms is 550 mm, with the lower platform at a height of 184 mm and the upper platform at a height of 800 mm. The dimensions of the platform are 680 x 450 mm. The rubber wheels dampen noise and two of the four wheels have a brake. The table trolley has 2 fixed wheels and 2 swivel wheels. This warehouse trolley is of top quality and is suitable for maneuvering through narrow aisles.