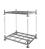

# Table trolley Matador 850x480x950 mm - 2 loading surfaces, 2 drawers

#### SKU 74323

Table trolley from Matador with dimensions 850x480x950 mm. The load capacity of this product is 250 kg. The push handles are high and the aluminum table trolley has two loading surfaces and two drawers.

#### PRODUCT DESCRIPTION

This table trolley is made of aluminum and plastic. The dimensions are 850 x 480 x 950 mm. The push handles are high and the serving trolley has a maximum load capacity of 250 kilograms. The warehouse trolley is made in such a way that each loading surface can carry 125 kilograms. This platform trolley is extra light due to its own weight of 18.5 kilograms, including the drawers, the weight is 22 kilograms. The distance between the platforms is 550 mm, with the lower platform at a height of 184 mm and the upper platform at a height of 800 mm. The dimensions of the platform are 680 x 450 mm. The rubber wheels dampen noise and two of the four wheels have a brake. The table trolley has 2 fixed wheels and 2 swivel wheels. This warehouse trolley is of top quality and is suitable for maneuvering through narrow aisles.