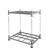

# Table trolley Matador 850x480x1000 mm - 2 loading surfaces, with cupboard

#### SKU 74322

Table trolley from Matador with dimensions 850x480x1000 mm. The load capacity of this product is 250 kg. The push handles are high and the table trolley has two loading surfaces and a cupboard.

#### PRODUCT DESCRIPTION

This table trolley is made of aluminum and plastic. The dimensions are  $850 \times 480 \times 1000$  mm. The push handles are high and the serving trolley has a maximum load capacity of 250 kilograms. The warehouse trolley is made in such a way that each loading surface can carry 80 kilograms. This platform trailer is extra light due to its own weight of 21 kilograms. The distance to the top tray is 860 mm and the distance between the platforms is 275 mm. The platform is  $680 \times 450$ mm. The rubber wheels dampen noise and two of the four wheels have a brake. The table trolley has 2 fixed wheels and 2 swivel wheels. This car is of top quality and is suitable for maneuvering through narrow aisles.