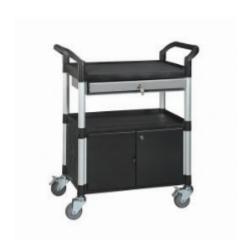

#### SKU 74322

Table trolley from Matador with dimensions 850x480x1000 mm. The load capacity of this product is 250 kg. The push handles are high and the table trolley has two loading surfaces and a cupboard.

#### PRODUCT DESCRIPTION

This table trolley is made of aluminum and plastic. The dimensions are  $850 \times 480 \times 1000$  mm. The push handles are high and the serving trolley has a maximum load capacity of 250 kilograms. The warehouse trolley is made in such a way that each loading surface can carry 80 kilograms. This platform trailer is extra light due to its own weight of 21 kilograms. The distance to the top tray is 860 mm and the distance between the platforms is 275 mm. The platform is  $680 \times 450$ mm. The rubber wheels dampen noise and two of the four wheels have a brake. The table trolley has 2 fixed wheels and 2 swivel wheels. This car is of top quality and is suitable for maneuvering through narrow aisles.