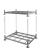

# Table trolley Matador 1100x520x950 mm - 2 loading surfaces, white

SKU 74316

~

#### PRODUCT DESCRIPTION

This table trolley is made of aluminum and plastic. The dimensions are 1100 x 520 x 950 mm. The push handles are high and the serving trolley has a maximum load capacity of 250 kilograms. The warehouse trolley is made in such a way that each loading surface can carry 125 kilograms. This platform trailer is extra light due to its own weight of 15 kilograms. The distance between the platforms is 553 mm. The rubber wheels dampen noise and two of the four wheels have a brake. The table trolley has 2 fixed wheels and 2 swivel wheels. This car is of top quality and is suitable for maneuvering through narrow aisles.