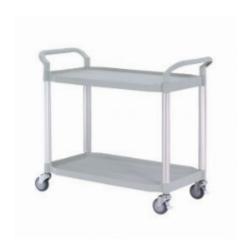

# Table trolley Matador 1100x520x950 mm - 2 loading surfaces, white

SKU 74316

~

#### PRODUCT DESCRIPTION

This table trolley is made of aluminum and plastic. The dimensions are 1100 x 520 x 950 mm. The push handles are high and the serving trolley has a maximum load capacity of 250 kilograms. The warehouse trolley is made in such a way that each loading surface can carry 125 kilograms. This platform trailer is extra light due to its own weight of 15 kilograms. The distance between the platforms is 553 mm. The rubber wheels dampen noise and two of the four wheels have a brake. The table trolley has 2 fixed wheels and 2 swivel wheels. This car is of top quality and is suitable for maneuvering through narrow aisles.