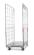

# Table trolley Matador 1100x520x950 mm - 2 loading surfaces, white

SKU 74316

~

#### PRODUCT DESCRIPTION

This table trolley is made of aluminum and plastic. The dimensions are 1100 x 520 x 950 mm. The push handles are high and the serving trolley has a maximum load capacity of 250 kilograms. The warehouse trolley is made in such a way that each loading surface can carry 125 kilograms. This platform trailer is extra light due to its own weight of 15 kilograms. The distance between the platforms is 553 mm. The rubber wheels dampen noise and two of the four wheels have a brake. The table trolley has 2 fixed wheels and 2 swivel wheels. This car is of top quality and is suitable for maneuvering through narrow aisles.