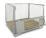

# Table trolley Matador 1100x520x950 mm - 2 loading surfaces, white

SKU 74316

~

#### **TECHNICAL DATA**

**Product** new

Material Aluminium

Status New

Outside dimension lenght 1100

Outside dimension width 520

Outside dimension height 950

Carry weight 250

#### PRODUCT DESCRIPTION

This table trolley is made of aluminum and plastic. The dimensions are 1100 x 520 x 950 mm. The push handles are high and the serving trolley has a maximum load capacity of 250 kilograms. The warehouse trolley is made in such a way that each loading surface can carry 125 kilograms. This platform trailer is extra light due to its own weight of 15 kilograms. The distance between the platforms is 553 mm. The rubber wheels dampen noise and two of the four wheels have a brake. The table trolley has 2 fixed wheels and 2 swivel wheels. This car is of top quality and is suitable for maneuvering through narrow aisles.