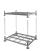

# Table trolley Matador 1100x520x950 mm - 2 loading surfaces, black

#### **SKU 74315**

Table trolley from Matador with dimensions 1100x520x950 mm. The load capacity of this product is 250 kg. The table trolley is equipped with two loading surfaces made of aluminum (black).

#### **PRODUCT DESCRIPTION**

This table trolley is made of aluminum and plastic. The dimensions are 1100 x 520 x 950 mm. The push handles are high and the serving trolley has a maximum load capacity of 250 kilograms. The warehouse trolley is made in such a way that each loading surface can carry 125 kilograms. This platform trailer is extra light due to its own weight of 12.5 kilograms. The distance between the platforms is 553 mm. The rubber wheels dampen noise and two of the four wheels have a brake. The table trolley has 2 fixed wheels and 2 swivel wheels. This car is of top quality and is suitable for maneuvering through narrow aisles.