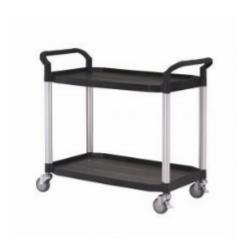

# Table trolley Matador 1100x520x950 mm - 2 loading surfaces, black

#### **SKU 74315**

Table trolley from Matador with dimensions 1100x520x950 mm. The load capacity of this product is 250 kg. The table trolley is equipped with two loading surfaces made of aluminum (black).

#### **PRODUCT DESCRIPTION**

This table trolley is made of aluminum and plastic. The dimensions are 1100 x 520 x 950 mm. The push handles are high and the serving trolley has a maximum load capacity of 250 kilograms. The warehouse trolley is made in such a way that each loading surface can carry 125 kilograms. This platform trailer is extra light due to its own weight of 12.5 kilograms. The distance between the platforms is 553 mm. The rubber wheels dampen noise and two of the four wheels have a brake. The table trolley has 2 fixed wheels and 2 swivel wheels. This car is of top quality and is suitable for maneuvering through narrow aisles.