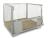

# Table trolley Matador 850x480x1080 mm - 4 loading surfaces, white

#### **SKU 74311**

Table trolley from Matador with dimensions 850x480x1080 mm (colour white-grey). The load capacity of the table trolley is 240 kg (4 loading surfaces x 60 kg) and its own weight is 14.5 kg.

#### **PRODUCT DESCRIPTION**

This table trolley is made of aluminum and plastic. The overall dimensions are 850 x 480 x 1080 mm and the dimensions of the platform are 680 x 450 mm. The carrying capacity per loading surface is a maximum of 60 kilograms. The weight of the warehouse cart is 14.5 kilograms and the distance between each platform is 200 mm. In addition, the trolley has two swivel wheels and two fixed wheels. These four rubber wheels have a sound dampening effect. The trolley is of top quality and is widely used in the catering industry!