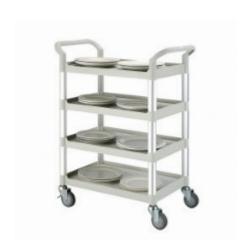

# Table trolley Matador 850x480x1080 mm - 4 loading surfaces, white

#### **SKU 74311**

Table trolley from Matador with dimensions 850x480x1080 mm (colour white-grey). The load capacity of the table trolley is 240 kg (4 loading surfaces x 60 kg) and its own weight is 14.5 kg.

#### **PRODUCT DESCRIPTION**

This table trolley is made of aluminum and plastic. The overall dimensions are 850 x 480 x 1080 mm and the dimensions of the platform are 680 x 450 mm. The carrying capacity per loading surface is a maximum of 60 kilograms. The weight of the warehouse cart is 14.5 kilograms and the distance between each platform is 200 mm. In addition, the trolley has two swivel wheels and two fixed wheels. These four rubber wheels have a sound dampening effect. The trolley is of top quality and is widely used in the catering industry!