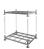

# Table trolley Matador 850x480x1080 mm - 4 loading surfaces, white

#### **SKU 74311**

Table trolley from Matador with dimensions 850x480x1080 mm (colour white-grey). The load capacity of the table trolley is 240 kg (4 loading surfaces x 60 kg) and its own weight is 14.5 kg.

#### **PRODUCT DESCRIPTION**

This table trolley is made of aluminum and plastic. The overall dimensions are 850 x 480 x 1080 mm and the dimensions of the platform are 680 x 450 mm. The carrying capacity per loading surface is a maximum of 60 kilograms. The weight of the warehouse cart is 14.5 kilograms and the distance between each platform is 200 mm. In addition, the trolley has two swivel wheels and two fixed wheels. These four rubber wheels have a sound dampening effect. The trolley is of top quality and is widely used in the catering industry!