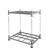

#### **SKU 74307**

Table trolley from Matador with dimensions 850x480x1000 mm. The load capacity of this product is 250 kg. The table trolley is equipped with three loading surfaces (size 680x450 mm) made of aluminum (black).

#### PRODUCT DESCRIPTION

This table trolley is made of aluminum and plastic. The dimensions are 850 x 480 x 1000 mm and the dimensions of the shelves are 680 x 450 mm. The push handles are high and the serving trolley has a maximum load capacity of 250 kilograms. The warehouse trolley is made in such a way that each loading surface can carry 80 kilograms. The distance between the loading surfaces is 275 mm. This car is extra light due to its own weight of 11.5 kilograms. The distance between each platform is 275 mm. The rubber wheels dampen noise and two of the four wheels have a brake. This platform trailer is of top quality and is suitable for maneuvering through narrow aisles.