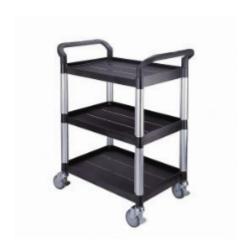

#### **SKU 74307**

Table trolley from Matador with dimensions 850x480x1000 mm. The load capacity of this product is 250 kg. The table trolley is equipped with three loading surfaces (size 680x450 mm) made of aluminum (black).

#### PRODUCT DESCRIPTION

This table trolley is made of aluminum and plastic. The dimensions are 850 x 480 x 1000 mm and the dimensions of the shelves are 680 x 450 mm. The push handles are high and the serving trolley has a maximum load capacity of 250 kilograms. The warehouse trolley is made in such a way that each loading surface can carry 80 kilograms. The distance between the loading surfaces is 275 mm. This car is extra light due to its own weight of 11.5 kilograms. The distance between each platform is 275 mm. The rubber wheels dampen noise and two of the four wheels have a brake. This platform trailer is of top quality and is suitable for maneuvering through narrow aisles.