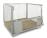

## Shelf 740x686x25 mm - metal - for art. 48230

## SKU 74302

Metal roll container shelf with dimensions 740x686x25 mm. This shelf can be used in the 3-sided roll container with SKU 48230.

### PRODUCT DESCRIPTION

Metal shelf 740x686x25 mm Metal shelf, also called intermediate shelf or intermediate grid, which is intended for the 3- sided roll container, SKU 48230. The dimensions of this shelf are 740x686x25 mm. Its own weight is 3.4 kg.