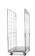

## Shelf 740x686x25 mm - metal - for art. 48230

## SKU 74302

Metal roll container shelf with dimensions 740x686x25 mm. This shelf can be used in the 3-sided roll container with SKU 48230.

### PRODUCT DESCRIPTION

Metal shelf 740x686x25 mm Metal shelf, also called intermediate shelf or intermediate grid, which is intended for the 3- sided roll container, SKU 48230. The dimensions of this shelf are 740x686x25 mm. Its own weight is 3.4 kg.