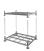

## Shelf 740x686x25 mm - metal - for art. 48230

## SKU 74302

Metal roll container shelf with dimensions 740x686x25 mm. This shelf can be used in the 3-sided roll container with SKU 48230.

### PRODUCT DESCRIPTION

Metal shelf 740x686x25 mm Metal shelf, also called intermediate shelf or intermediate grid, which is intended for the 3- sided roll container, SKU 48230. The dimensions of this shelf are 740x686x25 mm. Its own weight is 3.4 kg.