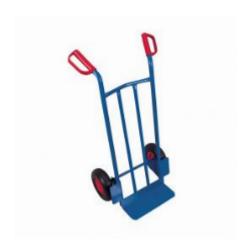

## Hand Truck - 620x460x1100mm - Steel - Foot Plate 400x150mm

#### SKU 74200

The dimensions of this steel hand truck are 620x460x1100mm. Its weight is 13.5kg and the maximum load is 250kg. The size of the footplate is 400x150mm.

# Hand Truck - 620x460x1100mm - Steel - Foot Plate 400x150mm

The dimensions of this handy steel hand truck are 620x460x1100mm. The footplate consists of sheet steel and the dimensions are 400x150mm. Construction made up of tubular steel and profile steel, welded, blasted, impact and scratch-resistant finished in blue RAL 5010. The weight of this truck is 13.5kg and the maximum load capacity is 250kg. The hand truck is fitted with two pneumatic tyres with a diameter of 260x85mm. In addition, this hand truck has two innovative, plastic safety handles. The hand truck is very easy to use, which makes it suitable for many purposes!