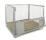

## Hand Truck - 620x460x1100mm - Steel - Foot Plate 400x150mm

#### SKU 74200

The dimensions of this steel hand truck are 620x460x1100mm. Its weight is 13.5kg and the maximum load is 250kg. The size of the footplate is 400x150mm.

# Hand Truck - 620x460x1100mm - Steel - Foot Plate 400x150mm

The dimensions of this handy steel hand truck are 620x460x1100mm. The footplate consists of sheet steel and the dimensions are 400x150mm. Construction made up of tubular steel and profile steel, welded, blasted, impact and scratch-resistant finished in blue RAL 5010. The weight of this truck is 13.5kg and the maximum load capacity is 250kg. The hand truck is fitted with two pneumatic tyres with a diameter of 260x85mm. In addition, this hand truck has two innovative, plastic safety handles. The hand truck is very easy to use, which makes it suitable for many purposes!