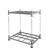

## Shelf truck Matador M-Tana-608E, black - with aluminum frame

# Shelf trolley Type M-Tana-608E, black - aluminum frame

Solid shelf trolley with a lightweight aluminum frame, and two extradeep baklegborden from the series M-Tana of Matador. Overall dimensions are 875x480x790mm. The size of the tray is 710x475mm. The weight of the trolley Tana is 9,1kg. The maximum load bearing capacity of the floor vehicle is 200kg (the top tray and bottom tray 50 kg 150kg). This floor carriage is provided with an aluminum frame of 553mm. Very suitable as a storage trolley.