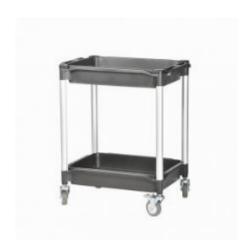

## Shelf truck Matador M-Tana-608E, black - with aluminum frame

#### SKU 74139

Sturdy shelf truck brand Matador, with two additional deep baklegborden, very suitable for the transport of liquids, can also be used as a drip tray, lightweight aluminum frame.

# Shelf trolley Type M-Tana-608E, black - aluminum frame

Solid shelf trolley with a lightweight aluminum frame, and two extradeep baklegborden from the series M-Tana of Matador. Overall dimensions are 875x480x790mm. The size of the tray is 710x475mm. The weight of the trolley Tana is 9,1kg. The maximum load bearing capacity of the floor vehicle is 200kg (the top tray and bottom tray 50 kg 150kg). This floor carriage is provided with an aluminum frame of 553mm. Very suitable as a storage trolley.