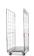

## Handtruck Matador Anumi M-150 Plus, insert 490x330mm - foldable

#### SKU 74134

Collapsible aluminum hand truck of Matador Anumi from the M-series at a pitch of 490x330mm. This truck is very light and comfortable to use. Suitable for various purposes.

# Trolley Matador Anumi M-150 Plus - collapsible

Aluminum hand truck from the series M-Anumi of Matador. The overall dimensions of this lightweight trolley are 500x490x1110mm (unfolded) and 500x60x780mm (folded). The dimension of the stitch is 490x330mm. The weight of the truck is 5,4kg. The maximum capacity of the truck is 150kg. This trolley is provided with two very strong TPR tires. This handy trolley is easy and light to use, making it suitable for many purposes. Matching components such as straps, cable hooks, support drums and light support are also available.