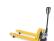

## Handtruck Matador Anumi M-150 Plus, insert 490x330mm - foldable

#### SKU 74134

Collapsible aluminum hand truck of Matador Anumi from the M-series at a pitch of 490x330mm. This truck is very light and comfortable to use. Suitable for various purposes.

# Trolley Matador Anumi M-150 Plus - collapsible

Aluminum hand truck from the series M-Anumi of Matador. The overall dimensions of this lightweight trolley are 500x490x1110mm (unfolded) and 500x60x780mm (folded). The dimension of the stitch is 490x330mm. The weight of the truck is 5,4kg. The maximum capacity of the truck is 150kg. This trolley is provided with two very strong TPR tires. This handy trolley is easy and light to use, making it suitable for many purposes. Matching components such as straps, cable hooks, support drums and light support are also available.