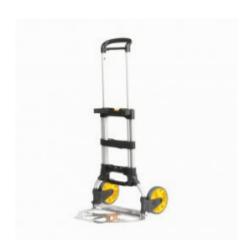

## Handtruck Matador Anumi M-150 Plus, insert 490x330mm - foldable

#### SKU 74134

Collapsible aluminum hand truck of Matador Anumi from the M-series at a pitch of 490x330mm. This truck is very light and comfortable to use. Suitable for various purposes.

# Trolley Matador Anumi M-150 Plus - collapsible

Aluminum hand truck from the series M-Anumi of Matador. The overall dimensions of this lightweight trolley are 500x490x1110mm (unfolded) and 500x60x780mm (folded). The dimension of the stitch is 490x330mm. The weight of the truck is 5,4kg. The maximum capacity of the truck is 150kg. This trolley is provided with two very strong TPR tires. This handy trolley is easy and light to use, making it suitable for many purposes. Matching components such as straps, cable hooks, support drums and light support are also available.