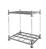

## Handtruck Matador Anumi M-150 Plus, insert 490x330mm - foldable

#### SKU 74134

Collapsible aluminum hand truck of Matador Anumi from the M-series at a pitch of 490x330mm. This truck is very light and comfortable to use. Suitable for various purposes.

# Trolley Matador Anumi M-150 Plus - collapsible

Aluminum hand truck from the series M-Anumi of Matador. The overall dimensions of this lightweight trolley are 500x490x1110mm (unfolded) and 500x60x780mm (folded). The dimension of the stitch is 490x330mm. The weight of the truck is 5,4kg. The maximum capacity of the truck is 150kg. This trolley is provided with two very strong TPR tires. This handy trolley is easy and light to use, making it suitable for many purposes. Matching components such as straps, cable hooks, support drums and light support are also available.