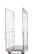

## Hand truck NST-200-CT, stitch 400x157mm - extra wide wheel base

#### **SKU 74114**

Very sturdy and robust trolley from the Matador brand. With fixed pitch and leak wheels. More stability through extra wide wheelbase.

# Trolley Type NST200 CT, cross 400x157mm - extra wide wheelbase

The ideal hand truck with fixed pitch from the new series of NST-Matador with ergonomic rubber handgrepen. Totale dimensions are 1100 x585x450mm. The dimension of the stitch is 400x157mm. The weight of the truck is 13,4kg. The maximum capacity of the truck is 350kg. This trolley is provided with 2 firm, leak-proof wheels. The flat tube ensures a better pressure distribution. Furthermore, this trolley is equipped with an extra-wide wheelbase for greater stability.