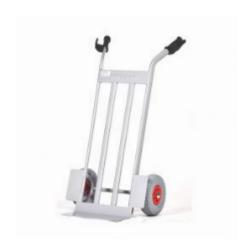

## Hand truck NST-200-CT, stitch 400x157mm - extra wide wheel base

#### **SKU 74114**

Very sturdy and robust trolley from the Matador brand. With fixed pitch and leak wheels. More stability through extra wide wheelbase.

# Trolley Type NST200 CT, cross 400x157mm - extra wide wheelbase

The ideal hand truck with fixed pitch from the new series of NST-Matador with ergonomic rubber handgrepen. Totale dimensions are 1100 x585x450mm. The dimension of the stitch is 400x157mm. The weight of the truck is 13,4kg. The maximum capacity of the truck is 350kg. This trolley is provided with 2 firm, leak-proof wheels. The flat tube ensures a better pressure distribution. Furthermore, this trolley is equipped with an extra-wide wheelbase for greater stability.