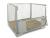

## Hand truck NST-200-CT, stitch 400x157mm - extra wide wheel base

#### **SKU 74114**

Very sturdy and robust trolley from the Matador brand. With fixed pitch and leak wheels. More stability through extra wide wheelbase.

# Trolley Type NST200 CT, cross 400x157mm - extra wide wheelbase

The ideal hand truck with fixed pitch from the new series of NST-Matador with ergonomic rubber handgrepen. Totale dimensions are 1100 x585x450mm. The dimension of the stitch is 400x157mm. The weight of the truck is 13,4kg. The maximum capacity of the truck is 350kg. This trolley is provided with 2 firm, leak-proof wheels. The flat tube ensures a better pressure distribution. Furthermore, this trolley is equipped with an extra-wide wheelbase for greater stability.