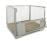

### Shelf Trolley - 1390x825x1820mm - 4 Shelves

#### SKU 73801

Shelf trolley constructed from tubular steel and profile steel that is welded, blasted, impact and scratch-resistant and finished in blue RAL 5010. Shelves made of MDF with plastic top layer in beech structure. Equipped with two swivel and two fixed castors with roller bearings and solid rubber tyre.

#### PRODUCT DESCRIPTION

Shelved trolley constructed of tubular steel and profile steel, welded, blasted, impact and scratch-resistant, finished in blue RAL 5010. Shelves of MDF with plastic top layer in beech structure, dimensions 1200x800. Equipped with two swivel and two fixed castors with roller bearings and solid rubber tyres. The platform trolley, with dimensions 1390x825x1820mm consists of four shelves and has three walls. The product has a load capacity of 500kg. The unit weight is 103kg.