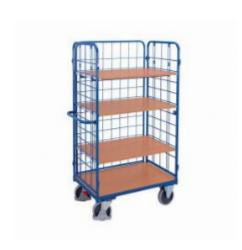

#### SKU 73801

Shelf trolley constructed from tubular steel and profile steel that is welded, blasted, impact and scratch-resistant and finished in blue RAL 5010. Shelves made of MDF with plastic top layer in beech structure. Equipped with two swivel and two fixed castors with roller bearings and solid rubber tyre.

#### PRODUCT DESCRIPTION

Shelved trolley constructed of tubular steel and profile steel, welded, blasted, impact and scratch-resistant, finished in blue RAL 5010. Shelves of MDF with plastic top layer in beech structure, dimensions 1200x800. Equipped with two swivel and two fixed castors with roller bearings and solid rubber tyres. The platform trolley, with dimensions 1390x825x1820mm consists of four shelves and has three walls. The product has a load capacity of 500kg. The unit weight is 103kg.