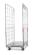

### Shelf Trolley - 1390x825x1820mm - 4 Shelves

#### SKU 73801

Shelf trolley constructed from tubular steel and profile steel that is welded, blasted, impact and scratch-resistant and finished in blue RAL 5010. Shelves made of MDF with plastic top layer in beech structure. Equipped with two swivel and two fixed castors with roller bearings and solid rubber tyre.

#### PRODUCT DESCRIPTION

Shelved trolley constructed of tubular steel and profile steel, welded, blasted, impact and scratch-resistant, finished in blue RAL 5010. Shelves of MDF with plastic top layer in beech structure, dimensions 1200x800. Equipped with two swivel and two fixed castors with roller bearings and solid rubber tyres. The platform trolley, with dimensions 1390x825x1820mm consists of four shelves and has three walls. The product has a load capacity of 500kg. The unit weight is 103kg.