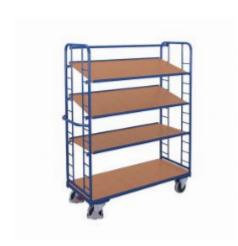

## Tall Shelf Trolly - 1805x650x1855mm - 4 Shelves

#### SKU 73800

Tall shelf trolley with 4 shelves and dimensions of 1805x650x1855mm. Shelf loading space is 1650x650mm.

#### **PRODUCT DESCRIPTION**

Shelved trolley with reinforced frame and 4 shelves for loading products consisting of 3 shelves and the base. These platforms have a loading space of 1650x650mm. The maximum load capacity of the trolley is 400kg and the maximum load capacity per shelf is 80kg. This trolley has its own weight of 101.5kg.