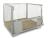

#### SKU 73800

Tall shelf trolley with 4 shelves and dimensions of 1805x650x1855mm. Shelf loading space is 1650x650mm.

#### **PRODUCT DESCRIPTION**

Shelved trolley with reinforced frame and 4 shelves for loading products consisting of 3 shelves and the base. These platforms have a loading space of 1650x650mm. The maximum load capacity of the trolley is 400kg and the maximum load capacity per shelf is 80kg. This trolley has its own weight of 101.5kg.