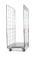

## Tall Shelf Trolly - 1805x650x1855mm - 4 Shelves

#### SKU 73800

Tall shelf trolley with 4 shelves and dimensions of 1805x650x1855mm. Shelf loading space is 1650x650mm.

#### **PRODUCT DESCRIPTION**

Shelved trolley with reinforced frame and 4 shelves for loading products consisting of 3 shelves and the base. These platforms have a loading space of 1650x650mm. The maximum load capacity of the trolley is 400kg and the maximum load capacity per shelf is 80kg. This trolley has its own weight of 101.5kg.