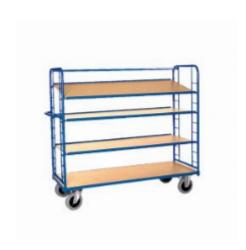

## High shelf truck - 1505x550x1790mm - 4 platforms

#### SKU 73700

High shelf truck 1505x550x1790mm with four shelves, cargo space four times 1320x535mm this concerns three shelves and the bottom.

### **Description**

Shelf trolley with reinforced frame 4 and shelves for goods to charge consisting of three shelves and the bottom. These platforms have four times the cargo area of 1320x535mm. The load bearing capacity of the storey car is 500 kg, and the load bearing capacity per shelf is 50 kg. This floor car has a weight of 95 kg.