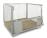

## High shelf truck - 1505x550x1790mm - 4 platforms

#### SKU 73700

High shelf truck 1505x550x1790mm with four shelves, cargo space four times 1320x535mm this concerns three shelves and the bottom.

### **Description**

Shelf trolley with reinforced frame 4 and shelves for goods to charge consisting of three shelves and the bottom. These platforms have four times the cargo area of 1320x535mm. The load bearing capacity of the storey car is 500 kg, and the load bearing capacity per shelf is 50 kg. This floor car has a weight of 95 kg.