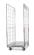

## High shelf truck - 1505x550x1790mm - 4 platforms

#### SKU 73700

High shelf truck 1505x550x1790mm with four shelves, cargo space four times 1320x535mm this concerns three shelves and the bottom.

# High Shelf trolley 1505x550x1790mm - reinforced frame

### **Description**

Shelf trolley with reinforced frame 4 and shelves for goods to charge consisting of three shelves and the bottom. These platforms have four times the cargo area of 1320x535mm. The load bearing capacity of the storey car is 500 kg, and the load bearing capacity per shelf is 50 kg. This floor car has a weight of 95 kg.