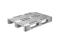

### Table Trolley - 1390x800x920mm - 3 Shelves - Heavy

# Table Trolley - 1390x800x920mm - 3 Shelves - Heavy

Construction made of tubular steel and profile steel, welded, blasted, impact and scratch-resistant finished in blue RAL 5010. The loading surface is made of MDF and finished with a plastic top layer in beech structure. The dimensions of the table trolley are 1390x800x920mm and the dimensions of the shelves are 1200x800mm. The push handle is low and the load capacity of the trolley is 500kg. The weight is 67.5kg and the diameter of the wheels is 200mm. The warehouse trolley has 2 fixed wheels and 2 swivel wheels and solid rubber tyres.

The distance between the shelves is 275mm between the bottom two shelves and 280mm between the top two shelves. The lower shelf is located at a height of 295mm, the middle shelf at a height of 605mm and the top shelf at a height of 920mm. The height of the push handle is 905mm.