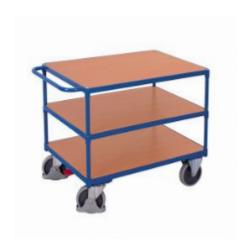

### Table Trolley - 1390x800x920mm - 3 Shelves - Heavy

#### SKU 72801

This heavy table cart has dimensions of 1390x800x920mm, has 3 loading surfaces and the construction is made up of a steel tube and profile steel, welded in blue RAL 5010.

# Table Trolley - 1390x800x920mm - 3 Shelves - Heavy

Construction made of tubular steel and profile steel, welded, blasted, impact and scratch-resistant finished in blue RAL 5010. The loading surface is made of MDF and finished with a plastic top layer in beech structure. The dimensions of the table trolley are 1390x800x920mm and the dimensions of the shelves are 1200x800mm. The push handle is low and the load capacity of the trolley is 500kg. The weight is 67.5kg and the diameter of the wheels is 200mm. The warehouse trolley has 2 fixed wheels and 2 swivel wheels and solid rubber tyres.

The distance between the shelves is 275mm between the bottom two shelves and 280mm between the top two shelves. The lower shelf is located at a height of 295mm, the middle shelf at a height of 605mm and the top shelf at a height of 920mm. The height of the push handle is 905mm.