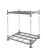

### Table Trolley - 1390x800x920mm - 3 Shelves - Heavy

#### SKU 72801

This heavy table cart has dimensions of 1390x800x920mm, has 3 loading surfaces and the construction is made up of a steel tube and profile steel, welded in blue RAL 5010.

# Table Trolley - 1390x800x920mm - 3 Shelves - Heavy

Construction made of tubular steel and profile steel, welded, blasted, impact and scratch-resistant finished in blue RAL 5010. The loading surface is made of MDF and finished with a plastic top layer in beech structure. The dimensions of the table trolley are 1390x800x920mm and the dimensions of the shelves are 1200x800mm. The push handle is low and the load capacity of the trolley is 500kg. The weight is 67.5kg and the diameter of the wheels is 200mm. The warehouse trolley has 2 fixed wheels and 2 swivel wheels and solid rubber tyres.

The distance between the shelves is 275mm between the bottom two shelves and 280mm between the top two shelves. The lower shelf is located at a height of 295mm, the middle shelf at a height of 605mm and the top shelf at a height of 920mm. The height of the push handle is 905mm.