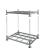

### Table Trolley - 1390x800x920mm - 3 Shelves - Heavy

# Table Trolley - 1390x800x920mm - 3 Shelves - Heavy

Construction made of tubular steel and profile steel, welded, blasted, impact and scratch-resistant finished in blue RAL 5010. The loading surface is made of MDF and finished with a plastic top layer in beech structure. The dimensions of the table trolley are 1390x800x920mm and the dimensions of the shelves are 1200x800mm. The push handle is low and the load capacity of the trolley is 500kg. The weight is 67.5kg and the diameter of the wheels is 200mm. The warehouse trolley has 2 fixed wheels and 2 swivel wheels and solid rubber tyres.

The distance between the shelves is 275mm between the bottom two shelves and 280mm between the top two shelves. The lower shelf is located at a height of 295mm, the middle shelf at a height of 605mm and the top shelf at a height of 920mm. The height of the push handle is 905mm.