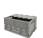

### Table Trolley - 1390x800x920mm - 3 Shelves - Heavy

#### SKU 72801

This heavy table cart has dimensions of 1390x800x920mm, has 3 loading surfaces and the construction is made up of a steel tube and profile steel, welded in blue RAL 5010.

# Table Trolley - 1390x800x920mm - 3 Shelves - Heavy

Construction made of tubular steel and profile steel, welded, blasted, impact and scratch-resistant finished in blue RAL 5010. The loading surface is made of MDF and finished with a plastic top layer in beech structure. The dimensions of the table trolley are 1390x800x920mm and the dimensions of the shelves are 1200x800mm. The push handle is low and the load capacity of the trolley is 500kg. The weight is 67.5kg and the diameter of the wheels is 200mm. The warehouse trolley has 2 fixed wheels and 2 swivel wheels and solid rubber tyres.

The distance between the shelves is 275mm between the bottom two shelves and 280mm between the top two shelves. The lower shelf is located at a height of 295mm, the middle shelf at a height of 605mm and the top shelf at a height of 920mm. The height of the push handle is 905mm.