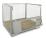

### Table Trolley - 1390x800x920mm - 3 Shelves - Heavy

# Table Trolley - 1390x800x920mm - 3 Shelves - Heavy

Construction made of tubular steel and profile steel, welded, blasted, impact and scratch-resistant finished in blue RAL 5010. The loading surface is made of MDF and finished with a plastic top layer in beech structure. The dimensions of the table trolley are 1390x800x920mm and the dimensions of the shelves are 1200x800mm. The push handle is low and the load capacity of the trolley is 500kg. The weight is 67.5kg and the diameter of the wheels is 200mm. The warehouse trolley has 2 fixed wheels and 2 swivel wheels and solid rubber tyres.

The distance between the shelves is 275mm between the bottom two shelves and 280mm between the top two shelves. The lower shelf is located at a height of 295mm, the middle shelf at a height of 605mm and the top shelf at a height of 920mm. The height of the push handle is 905mm.