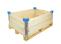

### Table Trolley - 1390x800x920mm - 2 Shelves - Heavy

#### SKU 72800

This heavy table cart has dimensions of 1390x800x920mm, has 2 loading surfaces and the construction is made up of a steel tube and profile steel, welded in blue RAL 5010.

# Table Trolley - 1390x800x920mm - 2 Shelves - Heavy

Constructed from tubular steel and profile steel, welded, blasted, impact and scratch-resistant finished in blue RAL 5010. The loading surface of the table trolley is made of MDF and finished with a plastic top layer in beech structure. The dimensions are 1390x800x920mm and the dimensions of the shelves are 1200x800mm. The push handle is low and the load capacity of the serving trolley is 500kg. Note: the load capacity per shelf is 200kg. The weight is 51.5kg and the diameter of the wheels is 200mm. The warehouse trolley has 2 fixed wheels and 2 swivel wheels and solid rubber tyres.

The distance between the shelves is 590mm. The lower shelf is located at a height of 295mm and the top shelf at a height of 920mm. The height of the push handle is 905mm.