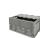

### Table Trolley - 1390x800x920mm - 2 Shelves - Heavy

#### SKU 72800

This heavy table cart has dimensions of 1390x800x920mm, has 2 loading surfaces and the construction is made up of a steel tube and profile steel, welded in blue RAL 5010.

# Table Trolley - 1390x800x920mm - 2 Shelves - Heavy

Constructed from tubular steel and profile steel, welded, blasted, impact and scratch-resistant finished in blue RAL 5010. The loading surface of the table trolley is made of MDF and finished with a plastic top layer in beech structure. The dimensions are 1390x800x920mm and the dimensions of the shelves are 1200x800mm. The push handle is low and the load capacity of the serving trolley is 500kg. Note: the load capacity per shelf is 200kg. The weight is 51.5kg and the diameter of the wheels is 200mm. The warehouse trolley has 2 fixed wheels and 2 swivel wheels and solid rubber tyres.

The distance between the shelves is 590mm. The lower shelf is located at a height of 295mm and the top shelf at a height of 920mm. The height of the push handle is 905mm.