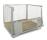

### Table Trolley - 1390x800x920mm - 2 Shelves - Heavy

#### SKU 72800

This heavy table cart has dimensions of 1390x800x920mm, has 2 loading surfaces and the construction is made up of a steel tube and profile steel, welded in blue RAL 5010.

# Table Trolley - 1390x800x920mm - 2 Shelves - Heavy

Constructed from tubular steel and profile steel, welded, blasted, impact and scratch-resistant finished in blue RAL 5010. The loading surface of the table trolley is made of MDF and finished with a plastic top layer in beech structure. The dimensions are 1390x800x920mm and the dimensions of the shelves are 1200x800mm. The push handle is low and the load capacity of the serving trolley is 500kg. Note: the load capacity per shelf is 200kg. The weight is 51.5kg and the diameter of the wheels is 200mm. The warehouse trolley has 2 fixed wheels and 2 swivel wheels and solid rubber tyres.

The distance between the shelves is 590mm. The lower shelf is located at a height of 295mm and the top shelf at a height of 920mm. The height of the push handle is 905mm.