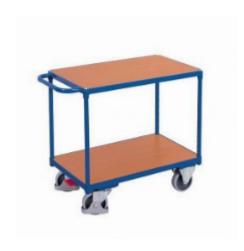

### Table Trolley - 1390x800x920mm - 2 Shelves - Heavy

#### SKU 72800

This heavy table cart has dimensions of 1390x800x920mm, has 2 loading surfaces and the construction is made up of a steel tube and profile steel, welded in blue RAL 5010.

# Table Trolley - 1390x800x920mm - 2 Shelves - Heavy

Constructed from tubular steel and profile steel, welded, blasted, impact and scratch-resistant finished in blue RAL 5010. The loading surface of the table trolley is made of MDF and finished with a plastic top layer in beech structure. The dimensions are 1390x800x920mm and the dimensions of the shelves are 1200x800mm. The push handle is low and the load capacity of the serving trolley is 500kg. Note: the load capacity per shelf is 200kg. The weight is 51.5kg and the diameter of the wheels is 200mm. The warehouse trolley has 2 fixed wheels and 2 swivel wheels and solid rubber tyres.

The distance between the shelves is 590mm. The lower shelf is located at a height of 295mm and the top shelf at a height of 920mm. The height of the push handle is 905mm.