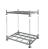

### Table Trolley - 1390x800x920mm - 2 Shelves - Heavy

#### SKU 72800

This heavy table cart has dimensions of 1390x800x920mm, has 2 loading surfaces and the construction is made up of a steel tube and profile steel, welded in blue RAL 5010.

# Table Trolley - 1390x800x920mm - 2 Shelves - Heavy

Constructed from tubular steel and profile steel, welded, blasted, impact and scratch-resistant finished in blue RAL 5010. The loading surface of the table trolley is made of MDF and finished with a plastic top layer in beech structure. The dimensions are 1390x800x920mm and the dimensions of the shelves are 1200x800mm. The push handle is low and the load capacity of the serving trolley is 500kg. Note: the load capacity per shelf is 200kg. The weight is 51.5kg and the diameter of the wheels is 200mm. The warehouse trolley has 2 fixed wheels and 2 swivel wheels and solid rubber tyres.

The distance between the shelves is 590mm. The lower shelf is located at a height of 295mm and the top shelf at a height of 920mm. The height of the push handle is 905mm.