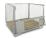

# Table Trolley - 1125x625x1010mm - 3 Shelves

### **DESCRIPTION**

Table trolley with three MDF shelves. Constructed from tubular steel and profile steel. Equipped with two swivel and two fixed wheels with roller bearings and solid rubber tyres. The dimensions of the warehouse trolley are 1125x625x1010mm and the dimensions of the shelves are 985x595 mm. The load capacity of the serving trolley is 250 kilograms. Note: the load capacity per shelf is 80 kilograms. The weight of the trolley is 45 kilograms and the diameter of the wheels are 125mm.

The distance between the shelves is 280mm. The lower shelf is located at a height of 215mm, the middle shelf at a height of 525mm and the top shelf at a height of 835 mm.