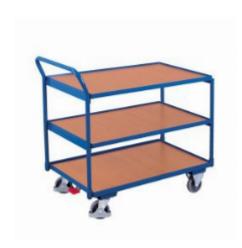

# Table Trolley - 1125x625x1010mm - 3 Shelves

#### SKU 72603

Table trolley with 3 shelves and dimensions of 1125x625x1010mm. The maximum load capacity is 250kg and its weight is 45kg.

### **DESCRIPTION**

Table trolley with three MDF shelves. Constructed from tubular steel and profile steel. Equipped with two swivel and two fixed wheels with roller bearings and solid rubber tyres. The dimensions of the warehouse trolley are 1125x625x1010mm and the dimensions of the shelves are 985x595 mm. The load capacity of the serving trolley is 250 kilograms. Note: the load capacity per shelf is 80 kilograms. The weight of the trolley is 45 kilograms and the diameter of the wheels are 125mm.

The distance between the shelves is 280mm. The lower shelf is located at a height of 215mm, the middle shelf at a height of 525mm and the top shelf at a height of 835 mm.