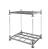

# Table Trolley - 1125x625x1010mm - 3 Shelves

#### SKU 72603

Table trolley with 3 shelves and dimensions of 1125x625x1010mm. The maximum load capacity is 250kg and its weight is 45kg.

### **DESCRIPTION**

Table trolley with three MDF shelves. Constructed from tubular steel and profile steel. Equipped with two swivel and two fixed wheels with roller bearings and solid rubber tyres. The dimensions of the warehouse trolley are 1125x625x1010mm and the dimensions of the shelves are 985x595 mm. The load capacity of the serving trolley is 250 kilograms. Note: the load capacity per shelf is 80 kilograms. The weight of the trolley is 45 kilograms and the diameter of the wheels are 125mm.

The distance between the shelves is 280mm. The lower shelf is located at a height of 215mm, the middle shelf at a height of 525mm and the top shelf at a height of 835 mm.