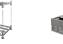

#### SKU 72602

Euro system roller with two loading surfaces. Loading surfaces consist of MDF with beech structure. Edge is 10 mm high.

#### **PRODUCT DESCRIPTION**

Euro system roller with two loading surfaces. Loading surfaces consist of MDF with beech structure. Edge is 10mm high. The dimensions are 1125x625x1010mm and the dimensions of the shelves are 985x595mm. The handlebar is high and the capacity of the table trolley is 250 kilograms. The weight is 34 kilograms and the diameter of the wheels is 125mm.