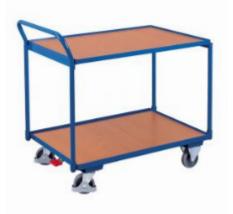

## Light Table Top Cart - 1125x625x1010mm

#### SKU 72602

Euro system roller with two loading surfaces. Loading surfaces consist of MDF with beech structure. Edge is 10 mm high.

#### **TECHNICAL DATA**

| Product                  | new  |
|--------------------------|------|
| Status                   | New  |
| Inside dimension lenght  | 985  |
| Inside dimension width   | 595  |
| Outside dimension lenght | 1125 |
| Outside dimension width  | 625  |
| Outside dimension height | 1010 |
| Carry weight             | 250  |

#### **PRODUCT DESCRIPTION**

Euro system roller with two loading surfaces. Loading surfaces consist of MDF with beech structure. Edge is 10mm high. The dimensions are 1125x625x1010mm and the dimensions of the shelves are 985x595mm. The handlebar is high and the capacity of the table trolley is 250 kilograms. The weight is 34 kilograms and the diameter of the wheels is 125mm.