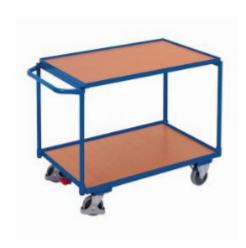

# Light Table Top Cart - 1150x600x820mm

### SKU 72601

Structure made of tubular steel and profile steel, welded, blasted, impact and scratch-resistant finished in blue RAL 5010. Edge 12 mm high.

### **PRODUCT DESCRIPTION**

Structure made of tubular steel and profile steel, welded, blasted, impact and scratch-resistant finished in blue RAL 5010. Edge 12mm high. The dimensions are 1150x600x820mm and the dimensions of the shelves are 1000x600mm. The push handle is low and the load capacity of the table trolley is 250 kilograms. The own weight is 36 kilograms and the diameter of the wheels is 125 mm.