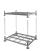

### SKU 72601

Structure made of tubular steel and profile steel, welded, blasted, impact and scratch-resistant finished in blue RAL 5010. Edge 12 mm high.

### **PRODUCT DESCRIPTION**

Structure made of tubular steel and profile steel, welded, blasted, impact and scratch-resistant finished in blue RAL 5010. Edge 12mm high. The dimensions are 1150x600x820mm and the dimensions of the shelves are 1000x600mm. The push handle is low and the load capacity of the table trolley is 250 kilograms. The own weight is 36 kilograms and the diameter of the wheels is 125 mm.