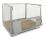

### SKU 72601

Structure made of tubular steel and profile steel, welded, blasted, impact and scratch-resistant finished in blue RAL 5010. Edge 12 mm high.

### **PRODUCT DESCRIPTION**

Structure made of tubular steel and profile steel, welded, blasted, impact and scratch-resistant finished in blue RAL 5010. Edge 12mm high. The dimensions are 1150x600x820mm and the dimensions of the shelves are 1000x600mm. The push handle is low and the load capacity of the table trolley is 250 kilograms. The own weight is 36 kilograms and the diameter of the wheels is 125 mm.