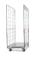

#### SKU 72502

Euro system roller with two loading surfaces. Loading surfaces consist of MDF with beach structure. Edge is 15mm high.

#### **PRODUCT DESCRIPTION**

Euro system roller with two loading surfaces. Loading surfaces consist of MDF with beech structure. Edge is 15 mm high. The dimensions are 975x525x1010mm and the dimensions of the shelves are 850x500mm. The handlebar is high and the capacity of the table trolley is 250 kilograms. The weight is 28,5 kilograms and the diameter of the wheels is 125 mm.