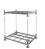

#### SKU 72502

Euro system roller with two loading surfaces. Loading surfaces consist of MDF with beach structure. Edge is 15mm high.

#### **PRODUCT DESCRIPTION**

Euro system roller with two loading surfaces. Loading surfaces consist of MDF with beech structure. Edge is 15 mm high. The dimensions are 975x525x1010mm and the dimensions of the shelves are 850x500mm. The handlebar is high and the capacity of the table trolley is 250 kilograms. The weight is 28,5 kilograms and the diameter of the wheels is 125 mm.