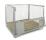

#### SKU 72502

Euro system roller with two loading surfaces. Loading surfaces consist of MDF with beach structure. Edge is 15mm high.

#### **PRODUCT DESCRIPTION**

Euro system roller with two loading surfaces. Loading surfaces consist of MDF with beech structure. Edge is 15 mm high. The dimensions are 975x525x1010mm and the dimensions of the shelves are 850x500mm. The handlebar is high and the capacity of the table trolley is 250 kilograms. The weight is 28,5 kilograms and the diameter of the wheels is 125 mm.