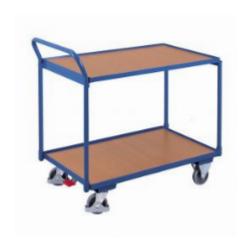

#### SKU 72502

Euro system roller with two loading surfaces. Loading surfaces consist of MDF with beach structure. Edge is 15mm high.

#### **PRODUCT DESCRIPTION**

Euro system roller with two loading surfaces. Loading surfaces consist of MDF with beech structure. Edge is 15 mm high. The dimensions are 975x525x1010mm and the dimensions of the shelves are 850x500mm. The handlebar is high and the capacity of the table trolley is 250 kilograms. The weight is 28,5 kilograms and the diameter of the wheels is 125 mm.