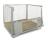

### SKU 72450

Side trolley with three MDF shelves. Made from tubular steel and profile steel. Equipped with two swivel and two fixed castors with roller bearings and solid rubber tyres.

### PRODUCT DESCRIPTION

Side trolley with three MDF shelves. Made from tubular steel and profile steel. Equipped with two swivel and two fixed castors with roller bearings and solid rubber tyres. The dimensions are 820x450x1150mm. The three loading surfaces each have a size of 600 x 400 mm and a load capacity of 200 kilograms. The own weight is 31 kilograms and the diameter of the wheels is 125mm.