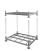

## Side Trolley - 820x450x1150mm - 3 Shelves

### SKU 72450

Side trolley with three MDF shelves. Made from tubular steel and profile steel. Equipped with two swivel and two fixed castors with roller bearings and solid rubber tyres.

### PRODUCT DESCRIPTION

Side trolley with three MDF shelves. Made from tubular steel and profile steel. Equipped with two swivel and two fixed castors with roller bearings and solid rubber tyres. The dimensions are 820x450x1150mm. The three loading surfaces each have a size of 600 x 400 mm and a load capacity of 200 kilograms. The own weight is 31 kilograms and the diameter of the wheels is 125mm.