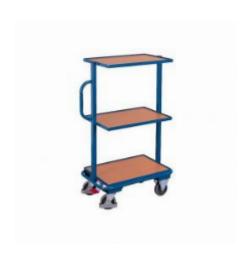

### SKU 72450

Side trolley with three MDF shelves. Made from tubular steel and profile steel. Equipped with two swivel and two fixed castors with roller bearings and solid rubber tyres.

### PRODUCT DESCRIPTION

Side trolley with three MDF shelves. Made from tubular steel and profile steel. Equipped with two swivel and two fixed castors with roller bearings and solid rubber tyres. The dimensions are 820x450x1150mm. The three loading surfaces each have a size of 600 x 400 mm and a load capacity of 200 kilograms. The own weight is 31 kilograms and the diameter of the wheels is 125mm.