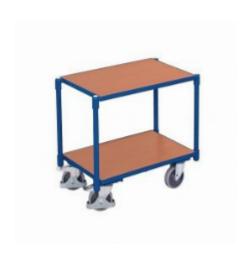

#### **SKU 72411**

Euro system roller with two loading surfaces, dimensions 610x410x600mm. The carrying capacity of the car is 250 kg.

#### PRODUCT DESCRIPTION

Euro system roller with two loading surfaces, the dimensions are 610x410x600mm. The loading surfaces consist of MDF with beach structure and have the dimensions 610x410mm. The bearing capacity of the system roller is 250 kilograms. The weight is 19 kilograms and the diameter of the wheels are 125mm. The product has four wheels, two of which are steering wheels, covered with a flexible substance so that products can be transported silently during transport. The support platforms are built on a metal frame with two wooden blades, these are easy to clean. The product is ideal for fast transport of small loads within warehouses.