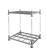

#### **SKU 72411**

Euro system roller with two loading surfaces, dimensions 610x410x600mm. The carrying capacity of the car is 250 kg.

#### PRODUCT DESCRIPTION

Euro system roller with two loading surfaces, the dimensions are 610x410x600mm. The loading surfaces consist of MDF with beach structure and have the dimensions 610x410mm. The bearing capacity of the system roller is 250 kilograms. The weight is 19 kilograms and the diameter of the wheels are 125mm. The product has four wheels, two of which are steering wheels, covered with a flexible substance so that products can be transported silently during transport. The support platforms are built on a metal frame with two wooden blades, these are easy to clean. The product is ideal for fast transport of small loads within warehouses.