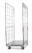

#### **SKU 72411**

Euro system roller with two loading surfaces, dimensions 610x410x600mm. The carrying capacity of the car is 250 kg.

#### PRODUCT DESCRIPTION

Euro system roller with two loading surfaces, the dimensions are 610x410x600mm. The loading surfaces consist of MDF with beach structure and have the dimensions 610x410mm. The bearing capacity of the system roller is 250 kilograms. The weight is 19 kilograms and the diameter of the wheels are 125mm. The product has four wheels, two of which are steering wheels, covered with a flexible substance so that products can be transported silently during transport. The support platforms are built on a metal frame with two wooden blades, these are easy to clean. The product is ideal for fast transport of small loads within warehouses.