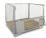

# Euro System Roller - 610x410x600mm - 2 Loading Surfaces

#### **SKU 72411**

Euro system roller with two loading surfaces, dimensions 610x410x600mm. The carrying capacity of the car is 250 kg.

#### PRODUCT DESCRIPTION

Euro system roller with two loading surfaces, the dimensions are 610x410x600mm. The loading surfaces consist of MDF with beach structure and have the dimensions 610x410mm. The bearing capacity of the system roller is 250 kilograms. The weight is 19 kilograms and the diameter of the wheels are 125mm. The product has four wheels, two of which are steering wheels, covered with a flexible substance so that products can be transported silently during transport. The support platforms are built on a metal frame with two wooden blades, these are easy to clean. The product is ideal for fast transport of small loads within warehouses.