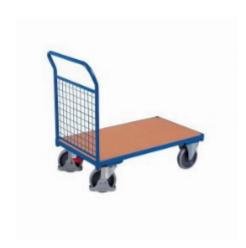

# Platform trolley with open push handle - 1120x700x990mm

#### SKU 71702

Platform truck with mesh wall push handle. Steel pipe construction in blue RAL 5010 impact and scratch resistant. Loading surface of MDF with plastic top layer in beech structure. Equipped with 2 swivel and 2 fixed castors with roller bearings and solid rubber tires.

#### PRODUCT DESCRIPTION

Metal platform trolley 1120x700x990mm with an MDF loading surface with a size of 1000x700mm. This platform trolley has a load capacity of 500 kg. The metal frame is painted blue in RAL 5010. The warehouse trolley is equipped with 2 swivel and 2 fixed castors with roller bearings and solid rubber tires. The own weight is 37 kg. The side wall consists of mesh 50x50mm, wall height 500mm.