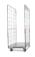

# Platform trolley with open push handle - 1120x700x990mm

#### SKU 71702

Platform truck with mesh wall push handle. Steel pipe construction in blue RAL 5010 impact and scratch resistant. Loading surface of MDF with plastic top layer in beech structure. Equipped with 2 swivel and 2 fixed castors with roller bearings and solid rubber tires.

#### PRODUCT DESCRIPTION

Metal platform trolley 1120x700x990mm with an MDF loading surface with a size of 1000x700mm. This platform trolley has a load capacity of 500 kg. The metal frame is painted blue in RAL 5010. The warehouse trolley is equipped with 2 swivel and 2 fixed castors with roller bearings and solid rubber tires. The own weight is 37 kg. The side wall consists of mesh 50x50mm, wall height 500mm.