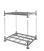

# Platform trolley with open push handle - 1120x700x990mm

#### SKU 71702

Platform truck with mesh wall push handle. Steel pipe construction in blue RAL 5010 impact and scratch resistant. Loading surface of MDF with plastic top layer in beech structure. Equipped with 2 swivel and 2 fixed castors with roller bearings and solid rubber tires.

#### PRODUCT DESCRIPTION

Metal platform trolley 1120x700x990mm with an MDF loading surface with a size of 1000x700mm. This platform trolley has a load capacity of 500 kg. The metal frame is painted blue in RAL 5010. The warehouse trolley is equipped with 2 swivel and 2 fixed castors with roller bearings and solid rubber tires. The own weight is 37 kg. The side wall consists of mesh 50x50mm, wall height 500mm.