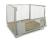

#### SKU 71702

Platform truck with mesh wall push handle. Steel pipe construction in blue RAL 5010 impact and scratch resistant. Loading surface of MDF with plastic top layer in beech structure. Equipped with 2 swivel and 2 fixed castors with roller bearings and solid rubber tires.

#### PRODUCT DESCRIPTION

Metal platform trolley 1120x700x990mm with an MDF loading surface with a size of 1000x700mm. This platform trolley has a load capacity of 500 kg. The metal frame is painted blue in RAL 5010. The warehouse trolley is equipped with 2 swivel and 2 fixed castors with roller bearings and solid rubber tires. The own weight is 37 kg. The side wall consists of mesh 50x50mm, wall height 500mm.