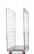

#### **SKU 71701**

Platform truck with closed handlebar. Steel tubular construction in blue RAL 5010 impact and scratch resistant finished loading surface of MDF with plastic top layer in beech structure. Equipped with 2 swivel and 2 fixed castors with roller bearings and solid rubber tyres.

#### PRODUCT DESCRIPTION

Metal platform trolley 1120x700x900mm with an MDF loading surface with a size of 1000x700mm. This platform trolley has a load capacity of 500kg. The metal frame is painted blue in RAL 5010. The warehouse trolley is equipped with 2 swivel and 2 fixed castors with roller bearings and solid rubber tyres. The own weight is 36kg.