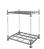

#### **SKU 71701**

Platform truck with closed handlebar. Steel tubular construction in blue RAL 5010 impact and scratch resistant finished loading surface of MDF with plastic top layer in beech structure. Equipped with 2 swivel and 2 fixed castors with roller bearings and solid rubber tyres.

#### PRODUCT DESCRIPTION

Metal platform trolley 1120x700x900mm with an MDF loading surface with a size of 1000x700mm. This platform trolley has a load capacity of 500kg. The metal frame is painted blue in RAL 5010. The warehouse trolley is equipped with 2 swivel and 2 fixed castors with roller bearings and solid rubber tyres. The own weight is 36kg.