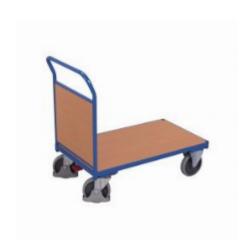

#### **SKU 71701**

Platform truck with closed handlebar. Steel tubular construction in blue RAL 5010 impact and scratch resistant finished loading surface of MDF with plastic top layer in beech structure. Equipped with 2 swivel and 2 fixed castors with roller bearings and solid rubber tyres.

#### PRODUCT DESCRIPTION

Metal platform trolley 1120x700x900mm with an MDF loading surface with a size of 1000x700mm. This platform trolley has a load capacity of 500kg. The metal frame is painted blue in RAL 5010. The warehouse trolley is equipped with 2 swivel and 2 fixed castors with roller bearings and solid rubber tyres. The own weight is 36kg.