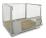

# Platform trolley with closed push bracket - 1120x700x990mm

#### **SKU 71701**

Platform truck with closed handlebar. Steel tubular construction in blue RAL 5010 impact and scratch resistant finished loading surface of MDF with plastic top layer in beech structure. Equipped with 2 swivel and 2 fixed castors with roller bearings and solid rubber tyres.

#### PRODUCT DESCRIPTION

Metal platform trolley 1120x700x900mm with an MDF loading surface with a size of 1000x700mm. This platform trolley has a load capacity of 500kg. The metal frame is painted blue in RAL 5010. The warehouse trolley is equipped with 2 swivel and 2 fixed castors with roller bearings and solid rubber tyres. The own weight is 36kg.