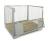

#### SKU 71700

Steel tubular construction in blue RAL 5010 impact and scratch resistant finished loading surface of MDF with plastic top layer in beech structure. Equipped with 2 swivel and 2 fixed castors with roller bearings and solid rubber tires.

### PRODUCT DESCRIPTION

Steel tubular construction in blue RAL 5010 impact and scratch resistant finished loading surface of MDF with plastic top layer in beech structure. The loading surface has the dimensions 1030x700mm. Equipped with 2 swivel and 2 fixed castors with roller bearings and solid rubber tires. The wheels have a diameter of 200 mm. The system trolley has a maximum load capacity of 500 kg and an own weight of 33 kg. This system trolley is applicable for fast transport of small loads. In addition, they can be used in warehouses and production halls.