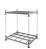

#### SKU 71700

Steel tubular construction in blue RAL 5010 impact and scratch resistant finished loading surface of MDF with plastic top layer in beech structure. Equipped with 2 swivel and 2 fixed castors with roller bearings and solid rubber tires.

### PRODUCT DESCRIPTION

Steel tubular construction in blue RAL 5010 impact and scratch resistant finished loading surface of MDF with plastic top layer in beech structure. The loading surface has the dimensions 1030x700mm. Equipped with 2 swivel and 2 fixed castors with roller bearings and solid rubber tires. The wheels have a diameter of 200 mm. The system trolley has a maximum load capacity of 500 kg and an own weight of 33 kg. This system trolley is applicable for fast transport of small loads. In addition, they can be used in warehouses and production halls.