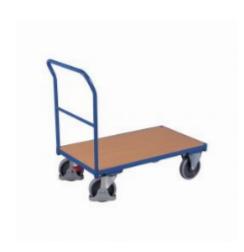

#### SKU 71700

Steel tubular construction in blue RAL 5010 impact and scratch resistant finished loading surface of MDF with plastic top layer in beech structure. Equipped with 2 swivel and 2 fixed castors with roller bearings and solid rubber tires.

### PRODUCT DESCRIPTION

Steel tubular construction in blue RAL 5010 impact and scratch resistant finished loading surface of MDF with plastic top layer in beech structure. The loading surface has the dimensions 1030x700mm. Equipped with 2 swivel and 2 fixed castors with roller bearings and solid rubber tires. The wheels have a diameter of 200 mm. The system trolley has a maximum load capacity of 500 kg and an own weight of 33 kg. This system trolley is applicable for fast transport of small loads. In addition, they can be used in warehouses and production halls.