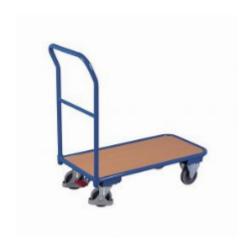

# Platform Trolley - 950x450x945mm - Push Handle, Light

#### SKU 71604

Platform trolley with dimensions of 950x450x945mm. The weight is 17 kg and is equipped with 2 swivel and 2 fixed wheels with roller bearings and solid rubber tyres. Load capacity is 200 kg.

# Platform Trolley - 950x450x945mm - Push Handle, Light

Platform trolley with dimensions of 950x450x945 mm. Equipped with a steel tube construction in blue RAL 5010. Impact and scratch-resistant finished loading surface of MDF with plastic top layer in beech structure. The loading surface has dimensions of 850x450mm. Equipped with 2 swivel and 2 fixed wheels with roller bearings and solid rubber tyres (diameter 125x32mm). This platform trolley is also known as a push trolley and has a maximum load capacity of 200kg and a weight of 17kg. These push trolleys are applicable for fast transport of small loads. In addition, they can be used in warehouses and production halls.