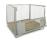

# Platform Trolley - 950x450x945mm - Push Handle, Light

#### SKU 71604

Platform trolley with dimensions of 950x450x945mm. The weight is 17 kg and is equipped with 2 swivel and 2 fixed wheels with roller bearings and solid rubber tyres. Load capacity is 200 kg.

# Platform Trolley - 950x450x945mm - Push Handle, Light

Platform trolley with dimensions of 950x450x945 mm. Equipped with a steel tube construction in blue RAL 5010. Impact and scratch-resistant finished loading surface of MDF with plastic top layer in beech structure. The loading surface has dimensions of 850x450mm. Equipped with 2 swivel and 2 fixed wheels with roller bearings and solid rubber tyres (diameter 125x32mm). This platform trolley is also known as a push trolley and has a maximum load capacity of 200kg and a weight of 17kg. These push trolleys are applicable for fast transport of small loads. In addition, they can be used in warehouses and production halls.