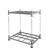

# Platform Trolley - 950x450x945mm - Push Handle, Light

#### SKU 71604

Platform trolley with dimensions of 950x450x945mm. The weight is 17 kg and is equipped with 2 swivel and 2 fixed wheels with roller bearings and solid rubber tyres. Load capacity is 200 kg.

# Platform Trolley - 950x450x945mm - Push Handle, Light

Platform trolley with dimensions of 950x450x945 mm. Equipped with a steel tube construction in blue RAL 5010. Impact and scratch-resistant finished loading surface of MDF with plastic top layer in beech structure. The loading surface has dimensions of 850x450mm. Equipped with 2 swivel and 2 fixed wheels with roller bearings and solid rubber tyres (diameter 125x32mm). This platform trolley is also known as a push trolley and has a maximum load capacity of 200kg and a weight of 17kg. These push trolleys are applicable for fast transport of small loads. In addition, they can be used in warehouses and production halls.