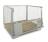

#### SKU 71600

Warehouse trolley with push rod for internal transport with dimensions 1250x600x900mm and an own weight of 20kg. Equipped with 2 swivel and 2 fixed castors with roller bearings and solid rubber tyres. The load capacity is 200kg.

### PRODUCT DESCRIPTION

Metal platform trolley 1250x600x900mm with an MDF loading surface with a size of 1000x600mm. This platform trolley has a load capacity of 200 kg. The metal frame is painted blue in RAL 5010. The warehouse trolley is equipped with 2 swivel and 2 fixed castors with roller bearings and solid rubber tyres. The own weight is 20kg.