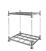

#### SKU 71600

Warehouse trolley with push rod for internal transport with dimensions 1250x600x900mm and an own weight of 20kg. Equipped with 2 swivel and 2 fixed castors with roller bearings and solid rubber tyres. The load capacity is 200kg.

### PRODUCT DESCRIPTION

Metal platform trolley 1250x600x900mm with an MDF loading surface with a size of 1000x600mm. This platform trolley has a load capacity of 200 kg. The metal frame is painted blue in RAL 5010. The warehouse trolley is equipped with 2 swivel and 2 fixed castors with roller bearings and solid rubber tyres. The own weight is 20kg.