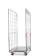

#### SKU 71600

Warehouse trolley with push rod for internal transport with dimensions 1250x600x900mm and an own weight of 20kg. Equipped with 2 swivel and 2 fixed castors with roller bearings and solid rubber tyres. The load capacity is 200kg.

### PRODUCT DESCRIPTION

Metal platform trolley 1250x600x900mm with an MDF loading surface with a size of 1000x600mm. This platform trolley has a load capacity of 200 kg. The metal frame is painted blue in RAL 5010. The warehouse trolley is equipped with 2 swivel and 2 fixed castors with roller bearings and solid rubber tyres. The own weight is 20kg.