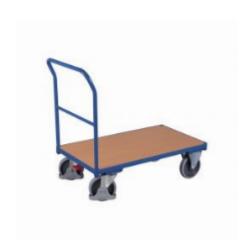

#### SKU 71600

Warehouse trolley with push rod for internal transport with dimensions 1250x600x900mm and an own weight of 20kg. Equipped with 2 swivel and 2 fixed castors with roller bearings and solid rubber tyres. The load capacity is 200kg.

### PRODUCT DESCRIPTION

Metal platform trolley 1250x600x900mm with an MDF loading surface with a size of 1000x600mm. This platform trolley has a load capacity of 200 kg. The metal frame is painted blue in RAL 5010. The warehouse trolley is equipped with 2 swivel and 2 fixed castors with roller bearings and solid rubber tyres. The own weight is 20kg.