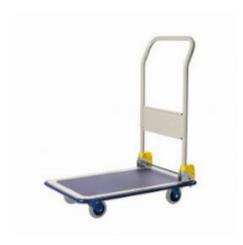

# Platform Trolley - 975x500x975mm - Push Handle

#### SKU 71503

Platform trolley with dimensions of 975x500x975mm. Its weight is 25kg. Equipped with 2 swivel and 2 fixed wheels with roller bearings and solid rubber tyres. Load capacity is 400kg.

# Platform Trolley - 975x500x975mm - Push Handle

Platform trolley with dimensions of 975x500x975mm. Equipped with a steel tube construction in blue RAL 5010. Impact and scratch-resistant finished loading surface of MDF with plastic top layer in beech structure. The loading surface has dimensions 880x500mm. Equipped with 2 swivel castors with brakes and 2 fixed castors, with roller bearings and solid rubber tires (diameter 160x40mm). The system trolley, also known as a push trolley, has a maximum load capacity of 400 kilograms and a weight of 25 kilograms. This trolley can be used in warehouses and production halls.