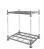

# Platform Trolley - 975x500x975mm - Push Handle

#### SKU 71503

Platform trolley with dimensions of 975x500x975mm. Its weight is 25kg. Equipped with 2 swivel and 2 fixed wheels with roller bearings and solid rubber tyres. Load capacity is 400kg.

# Platform Trolley - 975x500x975mm - Push Handle

Platform trolley with dimensions of 975x500x975mm. Equipped with a steel tube construction in blue RAL 5010. Impact and scratch-resistant finished loading surface of MDF with plastic top layer in beech structure. The loading surface has dimensions 880x500mm. Equipped with 2 swivel castors with brakes and 2 fixed castors, with roller bearings and solid rubber tires (diameter 160x40mm). The system trolley, also known as a push trolley, has a maximum load capacity of 400 kilograms and a weight of 25 kilograms. This trolley can be used in warehouses and production halls.