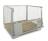

# Platform trolley with closed handlebar - 970x500x950mm

#### SKU 71501

Platform truck with closed handlebar. Steel tubular construction in blue RAL 5010 impact and scratch resistant finished loading surface of MDF with plastic top layer in beech structure. Equipped with 2 swivel and 2 fixed castors with roller bearings and solid rubber tyres.

#### PRODUCT DESCRIPTION

Metal platform trolley 970x500x950mm with an MDF loading surface with a size of 850x500mm. This platform trolley has a load capacity of 400 kg. The metal frame is painted blue in RAL 5010. The warehouse trolley is equipped with 2 swivel and 2 fixed castors with roller bearings and solid rubber tyres. The own weight is 26kg.