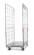

# Platform trolley with closed handlebar - 970x500x950mm

#### SKU 71501

Platform truck with closed handlebar. Steel tubular construction in blue RAL 5010 impact and scratch resistant finished loading surface of MDF with plastic top layer in beech structure. Equipped with 2 swivel and 2 fixed castors with roller bearings and solid rubber tyres.

#### PRODUCT DESCRIPTION

Metal platform trolley 970x500x950mm with an MDF loading surface with a size of 850x500mm. This platform trolley has a load capacity of 400 kg. The metal frame is painted blue in RAL 5010. The warehouse trolley is equipped with 2 swivel and 2 fixed castors with roller bearings and solid rubber tyres. The own weight is 26kg.