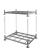

# Platform trolley with closed handlebar - 970x500x950mm

#### SKU 71501

Platform truck with closed handlebar. Steel tubular construction in blue RAL 5010 impact and scratch resistant finished loading surface of MDF with plastic top layer in beech structure. Equipped with 2 swivel and 2 fixed castors with roller bearings and solid rubber tyres.

#### PRODUCT DESCRIPTION

Metal platform trolley 970x500x950mm with an MDF loading surface with a size of 850x500mm. This platform trolley has a load capacity of 400 kg. The metal frame is painted blue in RAL 5010. The warehouse trolley is equipped with 2 swivel and 2 fixed castors with roller bearings and solid rubber tyres. The own weight is 26kg.