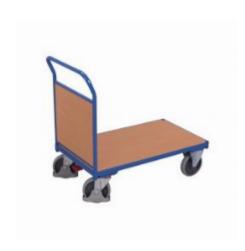

# Platform trolley with closed handlebar - 970x500x950mm

#### SKU 71501

Platform truck with closed handlebar. Steel tubular construction in blue RAL 5010 impact and scratch resistant finished loading surface of MDF with plastic top layer in beech structure. Equipped with 2 swivel and 2 fixed castors with roller bearings and solid rubber tyres.

#### **TECHNICAL DATA**

| Product                  | new |
|--------------------------|-----|
| Status                   | New |
| Inside dimension lenght  | 850 |
| Inside dimension width   | 500 |
| Outside dimension lenght | 970 |
| Outside dimension width  | 500 |
| Outside dimension height | 950 |
| Carry weight             | 400 |

#### PRODUCT DESCRIPTION

Metal platform trolley 970x500x950mm with an MDF loading surface with a size of 850x500mm. This platform trolley has a load capacity of 400 kg. The metal frame is painted blue in RAL 5010. The warehouse trolley is equipped with 2 swivel and 2 fixed castors with roller bearings and solid rubber tyres. The own weight is 26kg.