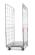

#### **SKU 71470**

Shelf trolley with three loading surfaces, dimensions 850x500x985mm. The own weight is 28 kg and the car has a load capacity of 250 kg.

#### PRODUCT DESCRIPTION

Shelved trolley with a reinforced frame and three loading surfaces for products. The trolley consists of three shelves and a bottom. The maximum load capacity of the trolley is 250 kg. This trolley has its own weight of 28 kg. The top shelf of the car ensures that small objects cannot slip. The cart can, for example, be used in restaurants, hotels and nursing homes. The wheel set ensures quiet operation and easy movement. The cart is equipped with two handles.