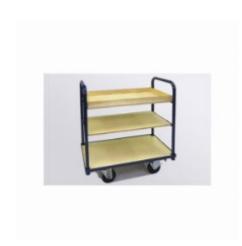

## Shelf trolley 850x500x985mm - 3 loading surfaces

#### **SKU 71470**

Shelf trolley with three loading surfaces, dimensions 850x500x985mm. The own weight is 28 kg and the car has a load capacity of 250 kg.

#### PRODUCT DESCRIPTION

Shelved trolley with a reinforced frame and three loading surfaces for products. The trolley consists of three shelves and a bottom. The maximum load capacity of the trolley is 250 kg. This trolley has its own weight of 28 kg. The top shelf of the car ensures that small objects cannot slip. The cart can, for example, be used in restaurants, hotels and nursing homes. The wheel set ensures quiet operation and easy movement. The cart is equipped with two handles.