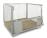

#### **SKU 71470**

Shelf trolley with three loading surfaces, dimensions 850x500x985mm. The own weight is 28 kg and the car has a load capacity of 250 kg.

#### PRODUCT DESCRIPTION

Shelved trolley with a reinforced frame and three loading surfaces for products. The trolley consists of three shelves and a bottom. The maximum load capacity of the trolley is 250 kg. This trolley has its own weight of 28 kg. The top shelf of the car ensures that small objects cannot slip. The cart can, for example, be used in restaurants, hotels and nursing homes. The wheel set ensures quiet operation and easy movement. The cart is equipped with two handles.