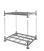

#### **SKU 71470**

Shelf trolley with three loading surfaces, dimensions 850x500x985mm. The own weight is 28 kg and the car has a load capacity of 250 kg.

#### PRODUCT DESCRIPTION

Shelved trolley with a reinforced frame and three loading surfaces for products. The trolley consists of three shelves and a bottom. The maximum load capacity of the trolley is 250 kg. This trolley has its own weight of 28 kg. The top shelf of the car ensures that small objects cannot slip. The cart can, for example, be used in restaurants, hotels and nursing homes. The wheel set ensures quiet operation and easy movement. The cart is equipped with two handles.