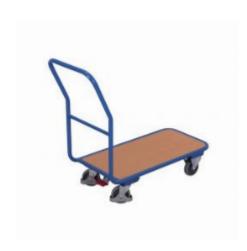

#### SKU 71450

Warehouse trolley with push rod for internal transport with dimensions 1100x450x900mm and a weight of 15 kg. Equipped with 2 swivel and 2 fixed castors with roller bearings and solid rubber tires. The load capacity is 200 kg.

#### PRODUCT DESCRIPTION

Metal platform trolley 1100x450x900mm with an MDF loading surface with a size of 850x450mm. This platform trolley has a load capacity of 200 kg. The metal frame is painted blue in RAL 5010. The warehouse trolley is equipped with 2 swivel and 2 fixed castors with roller bearings and solid rubber tires. The own weight is 15 kg.