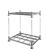

#### SKU 71450

Warehouse trolley with push rod for internal transport with dimensions 1100x450x900mm and a weight of 15 kg. Equipped with 2 swivel and 2 fixed castors with roller bearings and solid rubber tires. The load capacity is 200 kg.

#### PRODUCT DESCRIPTION

Metal platform trolley 1100x450x900mm with an MDF loading surface with a size of 850x450mm. This platform trolley has a load capacity of 200 kg. The metal frame is painted blue in RAL 5010. The warehouse trolley is equipped with 2 swivel and 2 fixed castors with roller bearings and solid rubber tires. The own weight is 15 kg.