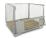

#### SKU 71450

Warehouse trolley with push rod for internal transport with dimensions 1100x450x900mm and a weight of 15 kg. Equipped with 2 swivel and 2 fixed castors with roller bearings and solid rubber tires. The load capacity is 200 kg.

#### PRODUCT DESCRIPTION

Metal platform trolley 1100x450x900mm with an MDF loading surface with a size of 850x450mm. This platform trolley has a load capacity of 200 kg. The metal frame is painted blue in RAL 5010. The warehouse trolley is equipped with 2 swivel and 2 fixed castors with roller bearings and solid rubber tires. The own weight is 15 kg.