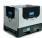

#### **SKU 71125**

This scissor pallet truck is equipped with nylon wheels, has a fast lift and is ideal for internal pallet transport. The maximum load capacity of this truck is 1000kg. The forks are 1150mm long and 550mm wide. The curb weight is 104kg. The lowering speed slows down automatically. The truck is operated manually.

#### PRODUCT DESCRIPTION

High capacity scissor pallet truck with nylon wheels. It is ideal for internal pallet transport. The maximum load capacity of this scissor truck is 1000kg. The forks are 1150mm long and 550mm wide. The curb weight of the pump trolley is 104kg. The trolley and load can be raised to a height of 800mm. The scissor pallet truck is manually operated. It combines three devices: a lift truck, a pallet truck and a table lift. The height of the upper part of the forks at the lowest position from the ground is 85mm. Ergonomic handle with built-in lifting system and handle with which the load can be easily lowered. The lowering speed drops automatically when heavy goods are loaded to prevent damage to the load. The telescopic lifter consists of 3 piston rods, which produce light pumping power and provide excellent stability. It also works on technological lines and production lines.