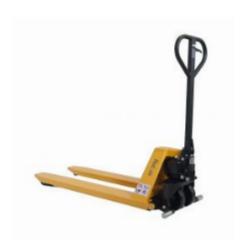

#### **SKU 71125**

This scissor pallet truck is equipped with nylon wheels, has a fast lift and is ideal for internal pallet transport. The maximum load capacity of this truck is 1000kg. The forks are 1150mm long and 550mm wide. The curb weight is 104kg. The lowering speed slows down automatically. The truck is operated manually.

#### PRODUCT DESCRIPTION

High capacity scissor pallet truck with nylon wheels. It is ideal for internal pallet transport. The maximum load capacity of this scissor truck is 1000kg. The forks are 1150mm long and 550mm wide. The curb weight of the pump trolley is 104kg. The trolley and load can be raised to a height of 800mm. The scissor pallet truck is manually operated. It combines three devices: a lift truck, a pallet truck and a table lift. The height of the upper part of the forks at the lowest position from the ground is 85mm. Ergonomic handle with built-in lifting system and handle with which the load can be easily lowered. The lowering speed drops automatically when heavy goods are loaded to prevent damage to the load. The telescopic lifter consists of 3 piston rods, which produce light pumping power and provide excellent stability. It also works on technological lines and production lines.