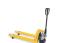

#### **SKU 71125**

This scissor pallet truck is equipped with nylon wheels, has a fast lift and is ideal for internal pallet transport. The maximum load capacity of this truck is 1000kg. The forks are 1150mm long and 550mm wide. The curb weight is 104kg. The lowering speed slows down automatically. The truck is operated manually.

#### PRODUCT DESCRIPTION

High capacity scissor pallet truck with nylon wheels. It is ideal for internal pallet transport. The maximum load capacity of this scissor truck is 1000kg. The forks are 1150mm long and 550mm wide. The curb weight of the pump trolley is 104kg. The trolley and load can be raised to a height of 800mm. The scissor pallet truck is manually operated. It combines three devices: a lift truck, a pallet truck and a table lift. The height of the upper part of the forks at the lowest position from the ground is 85mm. Ergonomic handle with built-in lifting system and handle with which the load can be easily lowered. The lowering speed drops automatically when heavy goods are loaded to prevent damage to the load. The telescopic lifter consists of 3 piston rods, which produce light pumping power and provide excellent stability. It also works on technological lines and production lines.