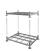

#### **SKU 71125**

This scissor pallet truck is equipped with nylon wheels, has a fast lift and is ideal for internal pallet transport. The maximum load capacity of this truck is 1000kg. The forks are 1150mm long and 550mm wide. The curb weight is 104kg. The lowering speed slows down automatically. The truck is operated manually.

#### PRODUCT DESCRIPTION

High capacity scissor pallet truck with nylon wheels. It is ideal for internal pallet transport. The maximum load capacity of this scissor truck is 1000kg. The forks are 1150mm long and 550mm wide. The curb weight of the pump trolley is 104kg. The trolley and load can be raised to a height of 800mm. The scissor pallet truck is manually operated. It combines three devices: a lift truck, a pallet truck and a table lift. The height of the upper part of the forks at the lowest position from the ground is 85mm. Ergonomic handle with built-in lifting system and handle with which the load can be easily lowered. The lowering speed drops automatically when heavy goods are loaded to prevent damage to the load. The telescopic lifter consists of 3 piston rods, which produce light pumping power and provide excellent stability. It also works on technological lines and production lines.