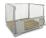

#### **SKU 71121**

Used pallet truck with pump on PU wheels. The maximum lifting capacity is 2000 kilograms. The curb weight is 76kg. The length of the forks are 1150mm and the width is 610mm.

#### PRODUCT DESCRIPTION

Pallet truck with a maximum capacity of 2500 kilograms. The pallet truck, commonly known as pallet truck is equipped with PU wheels. The length of the forklift is 1150mm and width is 610 mm. The curb weight is 79 kilograms. The charger is supplied with the pump because the truck is equipped with a battery. This product is very suitable for internal pallet transport. Using the trolley lever, you can manually raise and lower pallets.