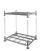

#### **SKU 71121**

Used pallet truck with pump on PU wheels. The maximum lifting capacity is 2000 kilograms. The curb weight is 76kg. The length of the forks are 1150mm and the width is 610mm.

#### PRODUCT DESCRIPTION

Pallet truck with a maximum capacity of 2500 kilograms. The pallet truck, commonly known as pallet truck is equipped with PU wheels. The length of the forklift is 1150mm and width is 610 mm. The curb weight is 79 kilograms. The charger is supplied with the pump because the truck is equipped with a battery. This product is very suitable for internal pallet transport. Using the trolley lever, you can manually raise and lower pallets.