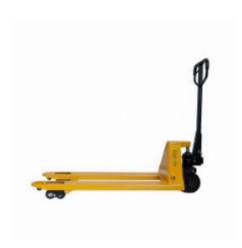

#### **SKU 71121**

Used pallet truck with pump on PU wheels. The maximum lifting capacity is 2000 kilograms. The curb weight is 76kg. The length of the forks are 1150mm and the width is 610mm.

#### PRODUCT DESCRIPTION

Pallet truck with a maximum capacity of 2500 kilograms. The pallet truck, commonly known as pallet truck is equipped with PU wheels. The length of the forklift is 1150mm and width is 610 mm. The curb weight is 79 kilograms. The charger is supplied with the pump because the truck is equipped with a battery. This product is very suitable for internal pallet transport. Using the trolley lever, you can manually raise and lower pallets.