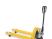

#### **SKU 71121**

Used pallet truck with pump on PU wheels. The maximum lifting capacity is 2000 kilograms. The curb weight is 76kg. The length of the forks are 1150mm and the width is 610mm.

#### PRODUCT DESCRIPTION

Pallet truck with a maximum capacity of 2500 kilograms. The pallet truck, commonly known as pallet truck is equipped with PU wheels. The length of the forklift is 1150mm and width is 610 mm. The curb weight is 79 kilograms. The charger is supplied with the pump because the truck is equipped with a battery. This product is very suitable for internal pallet transport. Using the trolley lever, you can manually raise and lower pallets.