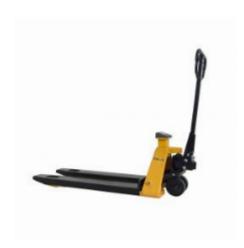

## Pump truck 2000KG with scale - PU wheels

#### SKU 71120

Pump truck with scales and PU wheels. The maximum lifting capacity of this pump truck is 2000 kg. The fork has a length of 1150 mm and a width of 540 mm. The own weight of the pump truck is 129 kg. The pump truck has a rechargeable battery.

#### PRODUCT DESCRIPTION

Pump truck with scale and PU wheels, the maximum lifting capacity of this pump truck is 2000 kg. The fork has a length of 1150 mm and a width of 540 mm. The own weight of the pump truck is 129 kg. The pump truck has a rechargeable battery and a charger is also supplied. The height of the top of the spoons in the lowest position from the ground is 8 cm. With the lever with which you control the pump truck you can manually lift and lower pallets when they are at their destination. Ideal for internal transport of pallets.