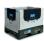

#### SKU 71120

Pump truck with scales and PU wheels. The maximum lifting capacity of this pump truck is 2000 kg. The fork has a length of 1150 mm and a width of 540 mm. The own weight of the pump truck is 129 kg. The pump truck has a rechargeable battery.

#### PRODUCT DESCRIPTION

Pump truck with scale and PU wheels, the maximum lifting capacity of this pump truck is 2000 kg. The fork has a length of 1150 mm and a width of 540 mm. The own weight of the pump truck is 129 kg. The pump truck has a rechargeable battery and a charger is also supplied. The height of the top of the spoons in the lowest position from the ground is 8 cm. With the lever with which you control the pump truck you can manually lift and lower pallets when they are at their destination. Ideal for internal transport of pallets.