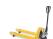

#### SKU 71120

Pump truck with scales and PU wheels. The maximum lifting capacity of this pump truck is 2000 kg. The fork has a length of 1150 mm and a width of 540 mm. The own weight of the pump truck is 129 kg. The pump truck has a rechargeable battery.

#### PRODUCT DESCRIPTION

Pump truck with scale and PU wheels, the maximum lifting capacity of this pump truck is 2000 kg. The fork has a length of 1150 mm and a width of 540 mm. The own weight of the pump truck is 129 kg. The pump truck has a rechargeable battery and a charger is also supplied. The height of the top of the spoons in the lowest position from the ground is 8 cm. With the lever with which you control the pump truck you can manually lift and lower pallets when they are at their destination. Ideal for internal transport of pallets.