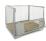

#### SKU 71120

Pump truck with scales and PU wheels. The maximum lifting capacity of this pump truck is 2000 kg. The fork has a length of 1150 mm and a width of 540 mm. The own weight of the pump truck is 129 kg. The pump truck has a rechargeable battery.

#### PRODUCT DESCRIPTION

Pump truck with scale and PU wheels, the maximum lifting capacity of this pump truck is 2000 kg. The fork has a length of 1150 mm and a width of 540 mm. The own weight of the pump truck is 129 kg. The pump truck has a rechargeable battery and a charger is also supplied. The height of the top of the spoons in the lowest position from the ground is 8 cm. With the lever with which you control the pump truck you can manually lift and lower pallets when they are at their destination. Ideal for internal transport of pallets.