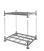

#### SKU 71120

Pump truck with scales and PU wheels. The maximum lifting capacity of this pump truck is 2000 kg. The fork has a length of 1150 mm and a width of 540 mm. The own weight of the pump truck is 129 kg. The pump truck has a rechargeable battery.

#### PRODUCT DESCRIPTION

Pump truck with scale and PU wheels, the maximum lifting capacity of this pump truck is 2000 kg. The fork has a length of 1150 mm and a width of 540 mm. The own weight of the pump truck is 129 kg. The pump truck has a rechargeable battery and a charger is also supplied. The height of the top of the spoons in the lowest position from the ground is 8 cm. With the lever with which you control the pump truck you can manually lift and lower pallets when they are at their destination. Ideal for internal transport of pallets.