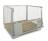

## Pompwagen 2500KG with PU wheels - fork 1150mm

#### SKU 71116

Comfort pallet truck with polyurethane wheels and a maximum lift capacity of 2500kg. The fork has a length of 1150 mm and a width of 610 mm. The weight of the pallet truck is 76kg.

# Pompwagen comfort 2500KG PU wheels - fork length 1150mm

Pompwagen Comfort PU wheels and a maximum lift capacity of 2500kg. The fork has a length of 1150 mm and a width of 610 mm. The weight of the pallet truck is 76kg. The distance between the spoons is 160mm. The height of the top of the spoons in the lowest position from the ground is 8 cm. With the handle to the pump truck driven you from lifting his hand pallets and lower if they are on the go. Ideal for handling pallets.