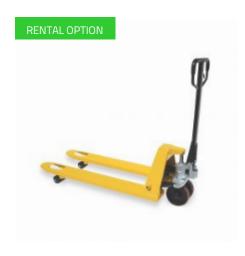

## Pompwagen 2500KG with PU wheels - fork 1150mm

#### SKU 71116

Comfort pallet truck with polyurethane wheels and a maximum lift capacity of 2500kg. The fork has a length of 1150 mm and a width of 610 mm. The weight of the pallet truck is 76kg.

# Pompwagen comfort 2500KG PU wheels - fork length 1150mm

Pompwagen Comfort PU wheels and a maximum lift capacity of 2500kg. The fork has a length of 1150 mm and a width of 610 mm. The weight of the pallet truck is 76kg. The distance between the spoons is 160mm. The height of the top of the spoons in the lowest position from the ground is 8 cm. With the handle to the pump truck driven you from lifting his hand pallets and lower if they are on the go. Ideal for handling pallets.