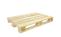

# Euro Plastic Stacking Box - 800x600x445mm - 185 Litres, Grab Opening

#### SKU 69739

Euro plastic stacking box with dimensions of 800x600x445mm. The container has a grab opening and has the weight is 5.75kg and the maximum load capacity is 30kg.

#### DESCRIPTION

Euro plastic stacking box with dimensions 800x600x445mm. The volume of this plastic container is 185 litres. The internal dimensions are 770x560x430mm. The weight of this stacking box is 5.75kg.