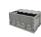

#### SKU 69739

Euro plastic stacking box with dimensions of 800x600x445mm. The container has a grab opening and has the weight is 5.75kg and the maximum load capacity is 30kg.

#### DESCRIPTION

Euro plastic stacking box with dimensions 800x600x445mm. The volume of this plastic container is 185 litres. The internal dimensions are 770x560x430mm. The weight of this stacking box is 5.75kg.

The maximum load capacity of this plastic stacking box is 30kg and the maximum static load capacity is 120kg.