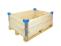

# Euro Plastic Stacking Box - 800x600x445mm - 185 Litres, Grab Opening

#### SKU 69739

Euro plastic stacking box with dimensions of 800x600x445mm. The container has a grab opening and has the weight is 5.75kg and the maximum load capacity is 30kg.

#### DESCRIPTION

Euro plastic stacking box with dimensions 800x600x445mm. The volume of this plastic container is 185 litres. The internal dimensions are 770x560x430mm. The weight of this stacking box is 5.75kg.