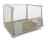

# Euro Plastic Stacking Box - 800x600x445mm - 185 Litres, Grab Opening

#### SKU 69739

Euro plastic stacking box with dimensions of 800x600x445mm. The container has a grab opening and has the weight is 5.75kg and the maximum load capacity is 30kg.

#### DESCRIPTION

Euro plastic stacking box with dimensions 800x600x445mm. The volume of this plastic container is 185 litres. The internal dimensions are 770x560x430mm. The weight of this stacking box is 5.75kg.