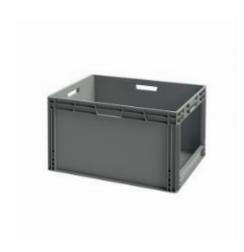

# Euro Plastic Stacking Box - 800x600x445mm - 185 Litres, Grab Opening

#### SKU 69739

Euro plastic stacking box with dimensions of 800x600x445mm. The container has a grab opening and has the weight is 5.75kg and the maximum load capacity is 30kg.

#### DESCRIPTION

Euro plastic stacking box with dimensions 800x600x445mm. The volume of this plastic container is 185 litres. The internal dimensions are 770x560x430mm. The weight of this stacking box is 5.75kg.