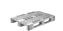

# R-KLT 4315 stacking box - 396x297x147.5mm - 17.35 Liters - Closed

# SKU 66155

R-KLT 4315 stacking bin made of plastic is the extra reinforced variant of R-KLT 4147, it has a reinforced bottom with legs. This makes it extremely suitable for the heavier industry such as the automotive / automobile industry.

# PRODUCT DESCRIPTION

R-KLT 4315 stacking bin made of plastic is the extra reinforced variant of R-KLT 4147, it has a reinforced bottom with legs. This makes it extremely suitable for the heavier industry such as the automotive / automobile industry. The outside dimensions are 396x297x147.5mm and the inside dimensions are 345x260x129.5mm according to VDA standard. The capacity of this R-KLT 4315 stacking bin is 17.35 liters. The vertical ribs on the walls and the reinforced bottom with legs makes this R-KLT 4315 stacking bin stronger than regular Euro standard stacking bins. With this bottom, this KLT container is easy to grasp and pull into automated logistics systems. The R-KLT 4315 stacking bin has a smooth bottom on the inside and is therefore easy to clean. The bin is