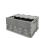

# R-KLT 4315 stacking box - 396x297x147.5mm - 17.35 Liters - Closed

# SKU 66155

R-KLT 4315 stacking bin made of plastic is the extra reinforced variant of R-KLT 4147, it has a reinforced bottom with legs. This makes it extremely suitable for the heavier industry such as the automotive / automobile industry.

# PRODUCT DESCRIPTION

R-KLT 4315 stacking bin made of plastic is the extra reinforced variant of R-KLT 4147, it has a reinforced bottom with legs. This makes it extremely suitable for the heavier industry such as the automotive / automobile industry. The outside dimensions are 396x297x147.5mm and the inside dimensions are 345x260x129.5mm according to VDA standard. The capacity of this R-KLT 4315 stacking bin is 17.35 liters. The vertical ribs on the walls and the reinforced bottom with legs makes this R-KLT 4315 stacking bin stronger than regular Euro standard stacking bins. With this bottom, this KLT container is easy to grasp and pull into automated logistics systems. The R-KLT 4315 stacking bin has a smooth bottom on the inside and is therefore easy to clean. The bin is