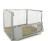

# R-KLT 4315 stacking box - 396x297x147.5mm - 17.35 Liters - Closed

# SKU 66155

R-KLT 4315 stacking bin made of plastic is the extra reinforced variant of R-KLT 4147, it has a reinforced bottom with legs. This makes it extremely suitable for the heavier industry such as the automotive / automobile industry.

# PRODUCT DESCRIPTION

R-KLT 4315 stacking bin made of plastic is the extra reinforced variant of R-KLT 4147, it has a reinforced bottom with legs. This makes it extremely suitable for the heavier industry such as the automotive / automobile industry. The outside dimensions are 396x297x147.5mm and the inside dimensions are 345x260x129.5mm according to VDA standard. The capacity of this R-KLT 4315 stacking bin is 17.35 liters. The vertical ribs on the walls and the reinforced bottom with legs makes this R-KLT 4315 stacking bin stronger than regular Euro standard stacking bins. With this bottom, this KLT container is easy to grasp and pull into automated logistics systems. The R-KLT 4315 stacking bin has a smooth bottom on the inside and is therefore easy to clean. The bin is