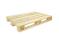

# R-KLT 4315 stacking box - 396x297x147.5mm - 17.35 Liters - Closed

# SKU 66155

R-KLT 4315 stacking bin made of plastic is the extra reinforced variant of R-KLT 4147, it has a reinforced bottom with legs. This makes it extremely suitable for the heavier industry such as the automotive / automobile industry.

# PRODUCT DESCRIPTION

R-KLT 4315 stacking bin made of plastic is the extra reinforced variant of R-KLT 4147, it has a reinforced bottom with legs. This makes it extremely suitable for the heavier industry such as the automotive / automobile industry. The outside dimensions are 396x297x147.5mm and the inside dimensions are 345x260x129.5mm according to VDA standard. The capacity of this R-KLT 4315 stacking bin is 17.35 liters. The vertical ribs on the walls and the reinforced bottom with legs makes this R-KLT 4315 stacking bin stronger than regular Euro standard stacking bins. With this bottom, this KLT container is easy to grasp and pull into automated logistics systems. The R-KLT 4315 stacking bin has a smooth bottom on the inside and is therefore easy to clean. The bin is