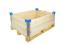

# R-KLT 4315 stacking box - 396x297x147.5mm - 17.35 Liters - Closed

# SKU 66155

R-KLT 4315 stacking bin made of plastic is the extra reinforced variant of R-KLT 4147, it has a reinforced bottom with legs. This makes it extremely suitable for the heavier industry such as the automotive / automobile industry.

# PRODUCT DESCRIPTION

R-KLT 4315 stacking bin made of plastic is the extra reinforced variant of R-KLT 4147, it has a reinforced bottom with legs. This makes it extremely suitable for the heavier industry such as the automotive / automobile industry. The outside dimensions are 396x297x147.5mm and the inside dimensions are 345x260x129.5mm according to VDA standard. The capacity of this R-KLT 4315 stacking bin is 17.35 liters. The vertical ribs on the walls and the reinforced bottom with legs makes this R-KLT 4315 stacking bin stronger than regular Euro standard stacking bins. With this bottom, this KLT container is easy to grasp and pull into automated logistics systems. The R-KLT 4315 stacking bin has a smooth bottom on the inside and is therefore easy to clean. The bin is