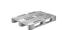

# R-KLT 4315 stacking box - 396x297x147.5mm - 17.35 Liters - Closed

# SKU 66155

R-KLT 4315 stacking bin made of plastic is the extra reinforced variant of R-KLT 4147, it has a reinforced bottom with legs. This makes it extremely suitable for the heavier industry such as the automotive / automobile industry.

# PRODUCT DESCRIPTION

R-KLT 4315 stacking bin made of plastic is the extra reinforced variant of R-KLT 4147, it has a reinforced bottom with legs. This makes it extremely suitable for the heavier industry such as the automotive / automobile industry. The outside dimensions are 396x297x147.5mm and the inside dimensions are 345x260x129.5mm according to VDA standard. The capacity of this R-KLT 4315 stacking bin is 17.35 liters. The vertical ribs on the walls and the reinforced bottom with legs makes this R-KLT 4315 stacking bin stronger than regular Euro standard stacking bins. With this bottom, this KLT container is easy to grasp and pull into automated logistics systems. The R-KLT 4315 stacking bin has a smooth bottom on the inside and is therefore easy to clean. The bin is