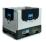

# R-KLT 4315 stacking box - 396x297x147.5mm - 17.35 Liters - Closed

# SKU 66155

R-KLT 4315 stacking bin made of plastic is the extra reinforced variant of R-KLT 4147, it has a reinforced bottom with legs. This makes it extremely suitable for the heavier industry such as the automotive / automobile industry.

# PRODUCT DESCRIPTION

R-KLT 4315 stacking bin made of plastic is the extra reinforced variant of R-KLT 4147, it has a reinforced bottom with legs. This makes it extremely suitable for the heavier industry such as the automotive / automobile industry. The outside dimensions are 396x297x147.5mm and the inside dimensions are 345x260x129.5mm according to VDA standard. The capacity of this R-KLT 4315 stacking bin is 17.35 liters. The vertical ribs on the walls and the reinforced bottom with legs makes this R-KLT 4315 stacking bin stronger than regular Euro standard stacking bins. With this bottom, this KLT container is easy to grasp and pull into automated logistics systems. The R-KLT 4315 stacking bin has a smooth bottom on the inside and is therefore easy to clean. The bin is