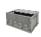

# Plastic pallet recyclate 1200x1000x760mm - 3 skids, closed side walls and bottom

#### SKU 66101

Plastic pallet with skids 3, entirely made of plastic recyclate. The walls and bottom of the box are closed. External dimensions are 1200x1000x760mm and inner dimensions: 1115x915x600mm. Capacity is 610 liters.

# Plastic pallet recyclate 1200x1000x760mm - closed bottom and side walls

Industrial palletboxes

Fully enclosed pallet box with opportunities to make threaded holes in the outer dimensions are 1200x1000x760mm. The inside dimensions 1115x915x600mm. This pallet has a weight of 36,5kg and has a capacity of 610 liters. The tray is easy to clean using a pressure washer. The