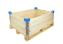

# Plastic pallet recyclate 1200x1000x760mm - 3 skids, closed side walls and bottom

#### SKU 66101

Plastic pallet with skids 3, entirely made of plastic recyclate. The walls and bottom of the box are closed. External dimensions are 1200x1000x760mm and inner dimensions: 1115x915x600mm. Capacity is 610 liters.

# Plastic pallet recyclate 1200x1000x760mm - closed bottom and side walls

Industrial palletboxes

Fully enclosed pallet box with opportunities to make threaded holes in the outer dimensions are 1200x1000x760mm. The inside dimensions 1115x915x600mm. This pallet has a weight of 36,5kg and has a capacity of 610 liters. The tray is easy to clean using a pressure washer. The