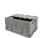

# Plastic pallet recyclate 1200x1000x760mm - 3 skids, closed side walls and bottom

#### SKU 66101

Plastic pallet with skids 3, entirely made of plastic recyclate. The walls and bottom of the box are closed. External dimensions are 1200x1000x760mm and inner dimensions: 1115x915x600mm. Capacity is 610 liters.

# Plastic pallet recyclate 1200x1000x760mm - closed bottom and side walls

Industrial palletboxes

Fully enclosed pallet box with opportunities to make threaded holes in the outer dimensions are 1200x1000x760mm. The inside dimensions 1115x915x600mm. This pallet has a weight of 36,5kg and has a capacity of 610 liters. The tray is easy to clean using a pressure washer. The