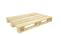

# Plastic pallet recyclate 1200x1000x760mm - 3 skids, closed side walls and bottom

#### SKU 66101

Plastic pallet with skids 3, entirely made of plastic recyclate. The walls and bottom of the box are closed. External dimensions are 1200x1000x760mm and inner dimensions: 1115x915x600mm. Capacity is 610 liters.

# Plastic pallet recyclate 1200x1000x760mm - closed bottom and side walls

Industrial palletboxes

Fully enclosed pallet box with opportunities to make threaded holes in the outer dimensions are 1200x1000x760mm. The inside dimensions 1115x915x600mm. This pallet has a weight of 36,5kg and has a capacity of 610 liters. The tray is easy to clean using a pressure washer. The