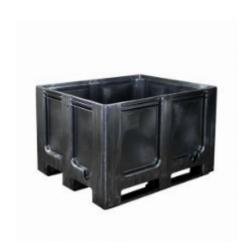

# Plastic pallet recyclate 1200x1000x760mm - 3 skids, closed side walls and bottom

#### SKU 66101

Plastic pallet with skids 3, entirely made of plastic recyclate. The walls and bottom of the box are closed. External dimensions are 1200x1000x760mm and inner dimensions: 1115x915x600mm. Capacity is 610 liters.

# Plastic pallet recyclate 1200x1000x760mm - closed bottom and side walls

Industrial palletboxes

Fully enclosed pallet box with opportunities to make threaded holes in the outer dimensions are 1200x1000x760mm. The inside dimensions 1115x915x600mm. This pallet has a weight of 36,5kg and has a capacity of 610 liters. The tray is easy to clean using a pressure washer. The