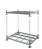

## Nested design, integrated lid

The nested design of the plastic container allows for stacking when the container is loaded and has the lid closed. Empty containers can be stacked 1-in-2 - nested - to save space in transport and storage.