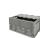

#### Plastic distribution container - 600x400x365mm

## Plastic distribution container - 600x400x365mm

High quality plastic container for transporting goods. Capacity of 65 Litres. Made of durable plastic offers a considerable amount of space. Sections for labels located on the shorter sides