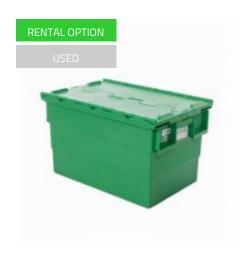

#### Plastic distribution container - 600x400x365mm

#### SKU 65VR2270

Nested container with lid, used most often in removals. Ideal for transporting small, valuable items. Can be sealed for transportation.

DI----

## Plastic distribution container - 600x400x365mm

High quality plastic container for transporting goods. Capacity of 65 Litres. Made of durable plastic offers a considerable amount of space. Sections for labels located on the shorter sides

## Nested design, integrated lid

The nested design of the plastic container allows for stacking when the container is loaded and has the lid closed. Empty containers can be stacked 1-in-2 - nested - to save space in transport and storage.

# Ideal for transporting small valuables during a move

This plastic container is great for moving in offices, libraries, warehouses or schools. Thanks to the lid, it provides greater security for the goods. It is dustproof and light-proof. The container can be sealed for transport