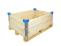

#### Plastic distribution container - 600x400x365mm

#### SKU 65VR2270

Nested container with lid, used most often in removals. Ideal for transporting small, valuable items. Can be sealed for transportation.

DI----

## Plastic distribution container - 600x400x365mm

High quality plastic container for transporting goods. Capacity of 65 Litres. Made of durable plastic offers a considerable amount of space. Sections for labels located on the shorter sides

## Nested design, integrated lid

The nested design of the plastic container allows for stacking when the container is loaded and has the lid closed. Empty containers can be stacked 1-in-2 - nested - to save space in transport and storage.

# Ideal for transporting small valuables during a move

This plastic container is great for moving in offices, libraries, warehouses or schools. Thanks to the lid, it provides greater security for the goods. It is dustproof and light-proof. The container can be sealed for transport