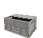

#### Plastic distribution container - 600x400x365mm

#### SKU 65VR2270

Nested container with lid, used most often in removals. Ideal for transporting small, valuable items. Can be sealed for transportation.

DI----

## Plastic distribution container - 600x400x365mm

High quality plastic container for transporting goods. Capacity of 65 Litres. Made of durable plastic offers a considerable amount of space. Sections for labels located on the shorter sides