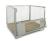

#### SKU 65VR2270

Nested container with lid, used most often in removals. Ideal for transporting small, valuable items. Can be sealed for transportation.

DI----

#### **TECHNICAL DATA**

| Material                 | Plastic                                                                |
|--------------------------|------------------------------------------------------------------------|
| Status                   | Used                                                                   |
| Inside dimension lenght  | 520                                                                    |
| Inside dimension width   | 340                                                                    |
| Inside dimension height  | 325                                                                    |
| Outside dimension lenght | 600                                                                    |
| Outside dimension width  | 400                                                                    |
| Outside dimension height | 365                                                                    |
| Product Type             | used, for rent<br>Nesting boxes, Distribution boxes,<br>Boxes with lid |
| Type                     | DONCS WICH HIG                                                         |