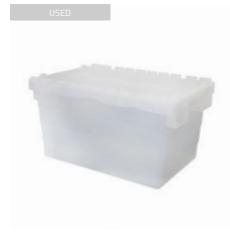

## Lidded Tote Box - 600x400x320mm - 60 Litres -Transparent

### SKU 65202T

Transparent plastic container with a 2-part hinged lid. The box is nestable and stackable, so you can save space during storage and transport. The outside dimensions are 600x400x320mm and the inside dimensions are 540x367x305mm.

### **PRODUCT DESCRIPTION**

Nestable and stackable container made of transparent plastic with a 2-part hinged lid. The container has the outside dimensions 600x400x320mm and the inside dimensions are 540x367x302mm. The side walls and the base of the container are completely closed with a capacity of 60 litres. The carrying capacity of this lid box is 25kg. And you can stack up to 4 loaded boxes on top of each other, the load capacity of the stack is 100kg. This lidded tote box can be used within a temperature range of -20°C to +40°C. When the lid is closed you can stack the boxes and with an open lid these plastic boxes can be nested, saving you space during transport or storage. The nestability or space saving if you have these lid boxes nested in storage is 74%.