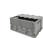

## Distribution box with lid - 600x400x275mm - 45 liters

### SKU 65103

This nestable plastic distribution box has the outside dimensions 600x400x275mm. This product is used as protection against dangerous UN-type substances due to a lockable lid.

### **PRODUCT DESCRIPTION**

Nestable plastic distribution box has the outside dimensions 600x400x275mm and inside dimensions 528x328x238mm. The color of the distribution box is gray with blue and the box is made of PP material with a capacity of 45 liters. The distribution box is easy to use and can be used as protection against dangerous UN-type substances due to the lockable lid.