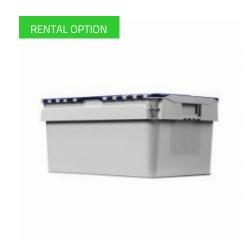

## Distribution box with lid - 600x400x275mm - 45 liters

### SKU 65103

This nestable plastic distribution box has the outside dimensions 600x400x275mm. This product is used as protection against dangerous UN-type substances due to a lockable lid.

### **PRODUCT DESCRIPTION**

Nestable plastic distribution box has the outside dimensions 600x400x275mm and inside dimensions 528x328x238mm. The color of the distribution box is gray with blue and the box is made of PP material with a capacity of 45 liters. The distribution box is easy to use and can be used as protection against dangerous UN-type substances due to the lockable lid.