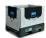

## Distribution box with lid - 600x400x275mm - 45 liters

### SKU 65103

This nestable plastic distribution box has the outside dimensions 600x400x275mm. This product is used as protection against dangerous UN-type substances due to a lockable lid.

### **PRODUCT DESCRIPTION**

Nestable plastic distribution box has the outside dimensions 600x400x275mm and inside dimensions 528x328x238mm. The color of the distribution box is gray with blue and the box is made of PP material with a capacity of 45 liters. The distribution box is easy to use and can be used as protection against dangerous UN-type substances due to the lockable lid.