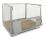

## Distribution box with lid - 600x400x275mm - 45 liters

### SKU 65103

This nestable plastic distribution box has the outside dimensions 600x400x275mm. This product is used as protection against dangerous UN-type substances due to a lockable lid.

### **PRODUCT DESCRIPTION**

Nestable plastic distribution box has the outside dimensions 600x400x275mm and inside dimensions 528x328x238mm. The color of the distribution box is gray with blue and the box is made of PP material with a capacity of 45 liters. The distribution box is easy to use and can be used as protection against dangerous UN-type substances due to the lockable lid.