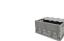

## Collapsible plastic container 600x400x320mm - closed with two open handles

#### SKU 64624

Closed collapsible plastic container with reinforced 600x400x320mm closed bottom and side walls are provided with two handles open. Interior dimensions are 558x362x296mm, the capacity is 59 liters. The collapsed height is 78mm.

## Collapsible plastic container 600x400x320mm closed with with reinforced bottom

Box collapsible plastic container with reinforced base also referred to as collapsible crate. The collapsible container is provided with a closed bottom and closed side walls with two open handles. The outer dimensions of this collapsible crate are 600x400x320 mm. The internal

# **PRODUCT SPECIFICATION SHEET**

dimensions are 558x362x296mm, the capacity is 59 liters. Near Pleated is this bin only 78mm high. With a weight of 3 kilograms, it is clear a sturdy foldable plastic container from our range folding crates. On a euro pallet size can be placed 64 pieces. The total height of the pallet is over 1200 millimeters.