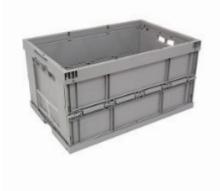

## Collapsible plastic container 600x400x320mm - closed with two open handles

#### SKU 64624

Closed collapsible plastic container with reinforced 600x400x320mm closed bottom and side walls are provided with two handles open. Interior dimensions are 558x362x296mm, the capacity is 59 liters. The collapsed height is 78mm.

## Collapsible plastic container 600x400x320mm closed with with reinforced bottom

Box collapsible plastic container with reinforced base also referred to as collapsible crate. The collapsible container is provided with a closed bottom and closed side walls with two open handles. The outer dimensions of this collapsible crate are 600x400x320 mm. The internal

# **PRODUCT SPECIFICATION SHEET**

dimensions are 558x362x296mm, the capacity is 59 liters. Near Pleated is this bin only 78mm high. With a weight of 3 kilograms, it is clear a sturdy foldable plastic container from our range folding crates. On a euro pallet size can be placed 64 pieces. The total height of the pallet is over 1200 millimeters.