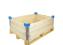

# Euro Plastic Stacking Box - 45 L - 600x400x230mm - Grab Opening

#### SKU 64590

Euro stacking box with grab opening made of PP plastic, with a closed base. The outside dimensions are 600x400x230mm and the inside dimensions are 366x569x220mm. This stacking container has a capacity of 45 litres.

#### Description.

Euro stacking box made of PP plastic, with grab opening. The outside dimensions are 600x400x230mm and the inside dimensions are 569x366x220 mm. The content of this Euro container is 45 litres and the maximum load capacity per plastic stacking container is 30kg. The dimensions of the grip opening are 221x110mm.