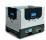

# Euro Plastic Stacking Box - 45 L - 600x400x230mm - Grab Opening

#### SKU 64590

Euro stacking box with grab opening made of PP plastic, with a closed base. The outside dimensions are 600x400x230mm and the inside dimensions are 366x569x220mm. This stacking container has a capacity of 45 litres.

#### Description.

Euro stacking box made of PP plastic, with grab opening. The outside dimensions are 600x400x230mm and the inside dimensions are 569x366x220 mm. The content of this Euro container is 45 litres and the maximum load capacity per plastic stacking container is 30kg. The dimensions of the grip opening are 221x110mm.