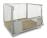

# Euro Plastic Stacking Box - 45 L - 600x400x230mm - Grab Opening

#### SKU 64590

Euro stacking box with grab opening made of PP plastic, with a closed base. The outside dimensions are 600x400x230mm and the inside dimensions are 366x569x220mm. This stacking container has a capacity of 45 litres.

#### Description.

Euro stacking box made of PP plastic, with grab opening. The outside dimensions are 600x400x230mm and the inside dimensions are 569x366x220 mm. The content of this Euro container is 45 litres and the maximum load capacity per plastic stacking container is 30kg. The dimensions of the grip opening are 221x110mm.