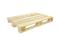

# Euro Plastic Stacking Box - 45 L - 600x400x230mm - Grab Opening

#### SKU 64590

Euro stacking box with grab opening made of PP plastic, with a closed base. The outside dimensions are 600x400x230mm and the inside dimensions are 366x569x220mm. This stacking container has a capacity of 45 litres.

#### Description.

Euro stacking box made of PP plastic, with grab opening. The outside dimensions are 600x400x230mm and the inside dimensions are 569x366x220 mm. The content of this Euro container is 45 litres and the maximum load capacity per plastic stacking container is 30kg. The dimensions of the grip opening are 221x110mm.