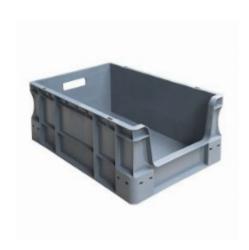

# Euro Plastic Stacking Box - 45 L - 600x400x230mm - Grab Opening

#### SKU 64590

Euro stacking box with grab opening made of PP plastic, with a closed base. The outside dimensions are 600x400x230mm and the inside dimensions are 366x569x220mm. This stacking container has a capacity of 45 litres.

#### **TECHNICAL DATA**

| Material                 | PP  |
|--------------------------|-----|
| Inside dimension lenght  | 569 |
| Inside dimension width   | 366 |
| Inside dimension height  | 220 |
| Outside dimension lenght | 600 |
| Outside dimension width  | 400 |
| Outside dimension height | 230 |
| Volume                   | 45  |
| Product                  | new |
| _                        | _   |

#### Description.

Euro stacking box made of PP plastic, with grab opening. The outside dimensions are 600x400x230mm and the inside dimensions are 569x366x220 mm. The content of this Euro container is 45 litres and the maximum load capacity per plastic stacking container is 30kg. The dimensions of the grip opening are 221x110mm.