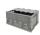

# Euro Plastic Stacking Box - 45 L - 600x400x230mm - Grab Opening

#### SKU 64590

Euro stacking box with grab opening made of PP plastic, with a closed base. The outside dimensions are 600x400x230mm and the inside dimensions are 366x569x220mm. This stacking container has a capacity of 45 litres.

#### **TECHNICAL DATA**

| Material                 | PP  |
|--------------------------|-----|
| Inside dimension lenght  | 569 |
| Inside dimension width   | 366 |
| Inside dimension height  | 220 |
| Outside dimension lenght | 600 |
| Outside dimension width  | 400 |
| Outside dimension height | 230 |
| Volume                   | 45  |
| Product                  | new |
| _                        | _   |

#### Description.

Euro stacking box made of PP plastic, with grab opening. The outside dimensions are 600x400x230mm and the inside dimensions are 569x366x220 mm. The content of this Euro container is 45 litres and the maximum load capacity per plastic stacking container is 30kg. The dimensions of the grip opening are 221x110mm.