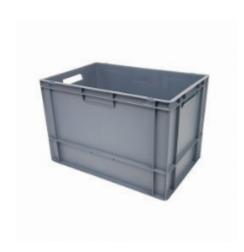

## Euronorm stacking 600x400x400mm - closed - open handle

#### SKU 64532

Large Euronorm stacking bin with a closed bottom and side walls. The dimensions of this stacking are 600x400x400mm. Associated cover also in our range.

# Euronorm stacking plastic 600x400x400mm - closed - 76 liters

Euronorm plastic stacking. Both the bottom are closed when the side walls of this plastic container. The outer dimensions of the tray are 600x400x400mm. The internal dimensions are 550x355x395mm capacity is 76 liters. The weight of this stacking is 3,17kg. On a Euro pallet size can be placed 20 pieces. The total height of the pallet is over 2400 millimeters.