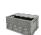

## Euronorm stacking 600x400x400mm - closed - open handle

#### SKU 64532

Large Euronorm stacking bin with a closed bottom and side walls. The dimensions of this stacking are 600x400x400mm. Associated cover also in our range.

# Euronorm stacking plastic 600x400x400mm - closed - 76 liters

Euronorm plastic stacking. Both the bottom are closed when the side walls of this plastic container. The outer dimensions of the tray are 600x400x400mm. The internal dimensions are 550x355x395mm capacity is 76 liters. The weight of this stacking is 3,17kg. On a Euro pallet size can be placed 20 pieces. The total height of the pallet is over 2400 millimeters.