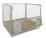

## Euronorm stacking 600x400x400mm - closed - open handle

#### SKU 64532

Large Euronorm stacking bin with a closed bottom and side walls. The dimensions of this stacking are 600x400x400mm. Associated cover also in our range.

# Euronorm stacking plastic 600x400x400mm - closed - 76 liters

Euronorm plastic stacking. Both the bottom are closed when the side walls of this plastic container. The outer dimensions of the tray are 600x400x400mm. The internal dimensions are 550x355x395mm capacity is 76 liters. The weight of this stacking is 3,17kg. On a Euro pallet size can be placed 20 pieces. The total height of the pallet is over 2400 millimeters.