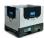

## Euronorm stacking 600x400x400mm - closed - open handle

#### SKU 64532

Large Euronorm stacking bin with a closed bottom and side walls. The dimensions of this stacking are 600x400x400mm. Associated cover also in our range.

# Euronorm stacking plastic 600x400x400mm - closed - 76 liters

Euronorm plastic stacking. Both the bottom are closed when the side walls of this plastic container. The outer dimensions of the tray are 600x400x400mm. The internal dimensions are 550x355x395mm capacity is 76 liters. The weight of this stacking is 3,17kg. On a Euro pallet size can be placed 20 pieces. The total height of the pallet is over 2400 millimeters.