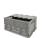

# Plastic Euronorm stacking 600x400x200mm - closed - meat crate

#### SKU 64522

Plastic Euronorm E2-stacking box with closed side walls and bottom. Suitable for storage and transportation of meat.

#### **TECHNICAL DATA**

| Material                 | HDPE  |
|--------------------------|-------|
| Status                   | New   |
| Side walls               | Solid |
| Bottom                   | Solid |
| Inside dimension lenght  | 570   |
| Inside dimension width   | 370   |
| Inside dimension height  | 195   |
| Outside dimension lenght | 600   |
| Outside dimension width  | 400   |
| Outside dimension height | 200   |
| Volume                   | 40    |

# Euronorm draaistapelbak 600x400x200mm - closed - easily stackable

Plastic Euronorm stacking tray. Both the bottom are closed when the side walls of this plastic container. This tray is very suitable for the storage and transportation of meat products. The outer dimensions of the tray are 600x400x200mm. The internal dimensions are 570x370x195mm capacity is 40 liters. The weight of this stacking is 2kg. On a Euro pallet size can be placed 48 pieces. The total height of the