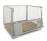

# Plastic Euronorm stacking 600x400x200mm - closed - meat crate

#### SKU 64522

Plastic Euronorm E2-stacking box with closed side walls and bottom. Suitable for storage and transportation of meat.

#### **TECHNICAL DATA**

| Material                 | HDPE  |
|--------------------------|-------|
| Status                   | New   |
| Side walls               | Solid |
| Bottom                   | Solid |
| Inside dimension lenght  | 570   |
| Inside dimension width   | 370   |
| Inside dimension height  | 195   |
| Outside dimension lenght | 600   |
| Outside dimension width  | 400   |
| Outside dimension height | 200   |
| Volume                   | 40    |