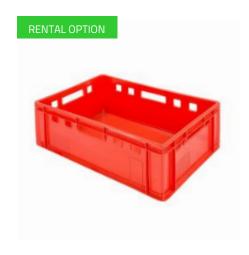

# Plastic Euronorm stacking 600x400x200mm - closed - meat crate

#### SKU 64522

Plastic Euronorm E2-stacking box with closed side walls and bottom. Suitable for storage and transportation of meat.

#### **TECHNICAL DATA**

| Material                 | HDPE  |
|--------------------------|-------|
| Status                   | New   |
| Side walls               | Solid |
| Bottom                   | Solid |
| Inside dimension lenght  | 570   |
| Inside dimension width   | 370   |
| Inside dimension height  | 195   |
| Outside dimension lenght | 600   |
| Outside dimension width  | 400   |
| Outside dimension height | 200   |
| Volume                   | 40    |

# Euronorm draaistapelbak 600x400x200mm - closed - easily stackable

Plastic Euronorm stacking tray. Both the bottom are closed when the side walls of this plastic container. This tray is very suitable for the storage and transportation of meat products. The outer dimensions of the tray are 600x400x200mm. The internal dimensions are 570x370x195mm capacity is 40 liters. The weight of this stacking is 2kg. On a Euro pallet size can be placed 48 pieces. The total height of the