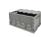

# Plastic Euronorm stacking 600x400x200mm - closed - meat crate

#### SKU 64522

Plastic Euronorm E2-stacking box with closed side walls and bottom. Suitable for storage and transportation of meat.

#### **TECHNICAL DATA**

| Material                 | HDPE  |
|--------------------------|-------|
| Status                   | New   |
| Side walls               | Solid |
| Bottom                   | Solid |
| Inside dimension lenght  | 570   |
| Inside dimension width   | 370   |
| Inside dimension height  | 195   |
| Outside dimension lenght | 600   |
| Outside dimension width  | 400   |
| Outside dimension height | 200   |
| Volume                   | 40    |

# Euronorm draaistapelbak 600x400x200mm - closed - easily stackable

Plastic Euronorm stacking tray. Both the bottom are closed when the side walls of this plastic container. This tray is very suitable for the storage and transportation of meat products. The outer dimensions of the tray are 600x400x200mm. The internal dimensions are 570x370x195mm capacity is 40 liters. The weight of this stacking is 2kg. On a Euro pallet size can be placed 48 pieces. The total height of the