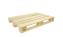

### Euronorm stacking 600x400x120mm - closed

#### SKU 64515

Euronorm stacking. Both the bottom and the side walls are closed. The outer dimensions of the tray are 600x400x120mm. Wholly made of a solid plastic material quality.

# Euronorm stacking 600x400x120mm - closed - 20 liters

Euronorm plastic stacking carried out in the solid plastic. The outer dimensions of this tray are 600x400x120mm. The internal dimensions 555x358x105mm. The weight of this stacking is 1,39kg. The contents of the stacking is 20 liters. The container has a closed bottom and closed side walls. Space-saving in storage and transport. Tot 72 pieces on a Euro pallet stacked.