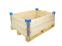

#### SKU 64515

Euronorm stacking. Both the bottom and the side walls are closed. The outer dimensions of the tray are 600x400x120mm. Wholly made of a solid plastic material quality.

# Euronorm stacking 600x400x120mm - closed - 20 liters

Euronorm plastic stacking carried out in the solid plastic. The outer dimensions of this tray are 600x400x120mm. The internal dimensions 555x358x105mm. The weight of this stacking is 1,39kg. The contents of the stacking is 20 liters. The container has a closed bottom and closed side walls. Space-saving in storage and transport. Tot 72 pieces on a Euro pallet stacked.