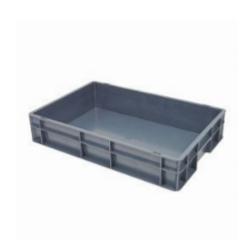

### Euronorm stacking 600x400x120mm - closed

#### SKU 64515

Euronorm stacking. Both the bottom and the side walls are closed. The outer dimensions of the tray are 600x400x120mm. Wholly made of a solid plastic material quality.

# Euronorm stacking 600x400x120mm - closed - 20 liters

Euronorm plastic stacking carried out in the solid plastic. The outer dimensions of this tray are 600x400x120mm. The internal dimensions 555x358x105mm. The weight of this stacking is 1,39kg. The contents of the stacking is 20 liters. The container has a closed bottom and closed side walls. Space-saving in storage and transport. Tot 72 pieces on a Euro pallet stacked.