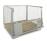

#### SKU 64515

Euronorm stacking. Both the bottom and the side walls are closed. The outer dimensions of the tray are 600x400x120mm. Wholly made of a solid plastic material quality.

# Euronorm stacking 600x400x120mm - closed - 20 liters

Euronorm plastic stacking carried out in the solid plastic. The outer dimensions of this tray are 600x400x120mm. The internal dimensions 555x358x105mm. The weight of this stacking is 1,39kg. The contents of the stacking is 20 liters. The container has a closed bottom and closed side walls. Space-saving in storage and transport. Tot 72 pieces on a Euro pallet stacked.