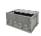

#### SKU 64515

Euronorm stacking. Both the bottom and the side walls are closed. The outer dimensions of the tray are 600x400x120mm. Wholly made of a solid plastic material quality.

# Euronorm stacking 600x400x120mm - closed - 20 liters

Euronorm plastic stacking carried out in the solid plastic. The outer dimensions of this tray are 600x400x120mm. The internal dimensions 555x358x105mm. The weight of this stacking is 1,39kg. The contents of the stacking is 20 liters. The container has a closed bottom and closed side walls. Space-saving in storage and transport. Tot 72 pieces on a Euro pallet stacked.