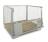

#### SKU 61662

Plastic cover for pallet boxes and pallet collars. Can be combined with 1200x1000 millimeter boxes or edges.

# Plastic bearing cover for pallet boxes and pallet collars 1200x1000 mm - injection molding technology

Very user-friendly plastic lid for supporting pallet boxes and opzetranden.De outside dimensions of the cover amounts 1210x1010x44.5mm. The internal dimensions are 1215x1015x90mm. The weight of the cover amounts to 6.8kg. The bearing cover is made of high quality plastic by means of injection molding technology. This cover has a very long life. The lid can be combined with pallet boxes and set-up edges of 1200x1000mm and is compatible with EU, Galia / Odette KLT and baking.