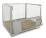

#### SKU 61662

Plastic cover for pallet boxes and pallet collars. Can be combined with 1200x1000 millimeter boxes or edges.

# Plastic bearing cover for pallet boxes and pallet collars 1200x1000 mm - injection molding technology

Very user-friendly plastic lid for supporting pallet boxes and opzetranden.De outside dimensions of the cover amounts 1210x1010x44.5mm. The internal dimensions are 1215x1015x90mm. The weight of the cover amounts to 6.8kg. The bearing cover is made of high quality plastic by means of injection molding technology. This cover has a very long life. The lid can be combined with pallet boxes and set-up edges of 1200x1000mm and is compatible with EU, Galia / Odette KLT and baking.