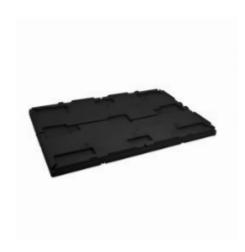

# Plastic bearing cover for pallet boxes and pallet collars - 1200x1000 mm - EU Galia Odette- KLT

#### SKU 61662

Plastic cover for pallet boxes and pallet collars. Can be combined with 1200x1000 millimeter boxes or edges.

# Plastic bearing cover for pallet boxes and pallet collars 1200x1000 mm - injection molding technology

Very user-friendly plastic lid for supporting pallet boxes and opzetranden.De outside dimensions of the cover amounts 1210x1010x44.5mm. The internal dimensions are 1215x1015x90mm. The weight of the cover amounts to 6.8kg. The bearing cover is made of high quality plastic by means of injection molding technology. This cover has a very long life. The lid can be combined with pallet boxes and set-up edges of 1200x1000mm and is compatible with EU, Galia / Odette KLT and baking.