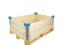

#### SKU 61662

Plastic cover for pallet boxes and pallet collars. Can be combined with 1200x1000 millimeter boxes or edges.

# Plastic bearing cover for pallet boxes and pallet collars 1200x1000 mm - injection molding technology

Very user-friendly plastic lid for supporting pallet boxes and opzetranden.De outside dimensions of the cover amounts 1210x1010x44.5mm. The internal dimensions are 1215x1015x90mm. The weight of the cover amounts to 6.8kg. The bearing cover is made of high quality plastic by means of injection molding technology. This cover has a very long life. The lid can be combined with pallet boxes and set-up edges of 1200x1000mm and is compatible with EU, Galia / Odette KLT and baking.