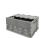

#### SKU 61662

Plastic cover for pallet boxes and pallet collars. Can be combined with 1200x1000 millimeter boxes or edges.

# Plastic bearing cover for pallet boxes and pallet collars 1200x1000 mm - injection molding technology

Very user-friendly plastic lid for supporting pallet boxes and opzetranden.De outside dimensions of the cover amounts 1210x1010x44.5mm. The internal dimensions are 1215x1015x90mm. The weight of the cover amounts to 6.8kg. The bearing cover is made of high quality plastic by means of injection molding technology. This cover has a very long life. The lid can be combined with pallet boxes and set-up edges of 1200x1000mm and is compatible with EU, Galia / Odette KLT and baking.