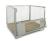

#### SKU 61110

Plastic cap for placing on a pallet with an outside dimension of 1200x1000mm. These cover your products in the pallet protects against dust, dirt and water and also you can stack a pallet next to it. Full made of HDPE plastic.

# Plastic cover 1210x1010x40mm - for pallet

to place plastic cover on a pallet boxes with an outer dimension of 1200x1000mm. The dimensions of the cover are 1210x1010x40mm. Through this cover, the products in the pallet protects against dust, dirt and water and bitches you can stack another pallet on. The lid is made of HDPE plastic, this is a high quality that you can use in the food industry this cover.