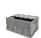

#### SKU 61110

Plastic cap for placing on a pallet with an outside dimension of 1200x1000mm. These cover your products in the pallet protects against dust, dirt and water and also you can stack a pallet next to it. Full made of HDPE plastic.

# Plastic cover 1210x1010x40mm - for pallet

to place plastic cover on a pallet boxes with an outer dimension of 1200x1000mm. The dimensions of the cover are 1210x1010x40mm. Through this cover, the products in the pallet protects against dust, dirt and water and bitches you can stack another pallet on. The lid is made of HDPE plastic, this is a high quality that you can use in the food industry this cover.