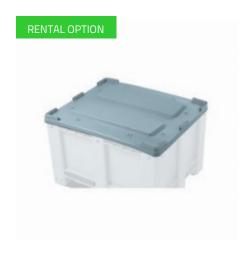

# Plastic cover 1210x1010x40mm - for pallet

#### SKU 61110

Plastic cap for placing on a pallet with an outside dimension of 1200x1000mm. These cover your products in the pallet protects against dust, dirt and water and also you can stack a pallet next to it. Full made of HDPE plastic.

# Plastic cover 1210x1010x40mm - for pallet

to place plastic cover on a pallet boxes with an outer dimension of 1200x1000mm. The dimensions of the cover are 1210x1010x40mm. Through this cover, the products in the pallet protects against dust, dirt and water and bitches you can stack another pallet on. The lid is made of HDPE plastic, this is a high quality that you can use in the food industry this cover.