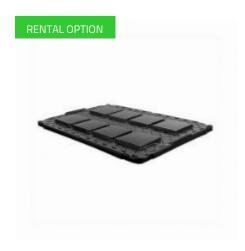

## Plastic cover 1220x820x4 mm - for set-up edges

#### SKU 60802

Plastic lid for placement on plastic pallet edges 1200x800mm. The cover the pallets with collars stackable. Our plastic pallet edges are made of HDPE plastic. Dimensions are 1220x820x4mm.

# Plastic pallet cover edges 1220x820x4mm

to place plastic cover on a pallet edges 1200x800mm. The dimensions of the cover amounts 1220x820x4mm. The cover enables the stacking of pallet with pallet edges as possible. This lid is made of HDPE plastic, a high-quality plastic.