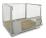

#### SKU 60802

Plastic lid for placement on plastic pallet edges 1200x800mm. The cover the pallets with collars stackable. Our plastic pallet edges are made of HDPE plastic. Dimensions are 1220x820x4mm.

# Plastic pallet cover edges 1220x820x4mm

to place plastic cover on a pallet edges 1200x800mm. The dimensions of the cover amounts 1220x820x4mm. The cover enables the stacking of pallet with pallet edges as possible. This lid is made of HDPE plastic, a high-quality plastic.