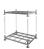

#### SKU 60802

Plastic lid for placement on plastic pallet edges 1200x800mm. The cover the pallets with collars stackable. Our plastic pallet edges are made of HDPE plastic. Dimensions are 1220x820x4mm.

# Plastic pallet cover edges 1220x820x4mm

to place plastic cover on a pallet edges 1200x800mm. The dimensions of the cover amounts 1220x820x4mm. The cover enables the stacking of pallet with pallet edges as possible. This lid is made of HDPE plastic, a high-quality plastic.