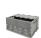

#### SKU 60150

Plastic label holder for pallet edges. Dimensions are 235mm in length and 165mm in height. Material is plastic.

### PRODUCT DESCRIPTION

Plastic label holder for pallet edges. Dimensions are 235mm length and 165mm height. Material is plastic. The design is conducive to long-term work and easy to use.