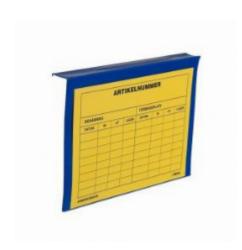

#### SKU 60150

Plastic label holder for pallet edges. Dimensions are 235mm in length and 165mm in height. Material is plastic.

### PRODUCT DESCRIPTION

Plastic label holder for pallet edges. Dimensions are 235mm length and 165mm height. Material is plastic. The design is conducive to long-term work and easy to use.